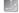

## Small plastic case

### Type: 3502

- Red colour plastic case.
- Suitable for all workplaces regarding simplicity of its manipulation and transport to the required place.
- First-aid case holds in a wall holder.
- First-aid case can be taken out from the wall holder and carried right to the place of accident.
- Made of polypropylene.
- Dimensions of case are suitable for contents OFFICE, WAREHOUSE - SHOP.
- Without internal partition.

320 x 280 x 120 mm

Price without filling