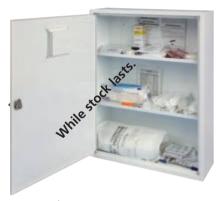

### Big metal first-aid box

## Type: 4211

- Made from quality steel metal sheet. There is a breakable window for a duplicate key. It has two fixed shelves. Locking by means of a cylindrical lock with 2 keys. Anchoring material forms a part of delivery. Dimensions of first-aid box are suitable for contents OFFICE, WAREHOUSE - SHOP, PRODUCTION.