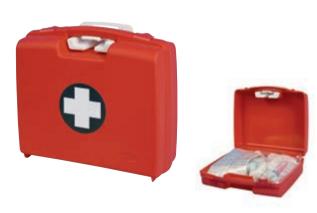

# FIRST-AID BOX FOR WORKPLACE

- Suitable for all workplaces regarding simplicity of its manipulation and transport to the required place.
- First-aid case holds in a wall holder.
- First-aid case can be taken out from the wall holder and carried right to the place of accident.
- Made of polypropylene. Internal space is divided in four compartments; two of them can be further divided by three movable partitions.
- Lockable by a padlock (it is not a part of delivery).
- Delivered including a wall holder and internal partitions.
- Capacity of the pharmacy suitable for filling OFFICE and WAREHOUSE-SHOP.

280 x 140 x 430 mm