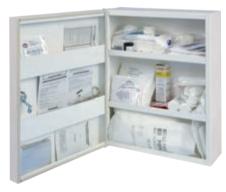

### Big metal first-aid box

## Type: 4211

- Made from quality steel metal sheet. There is a breakable window for a duplicate key. It has two fixed shelves. Locking by means of a cylindrical lock with 2 keys. Anchoring material forms a part of delivery. Dimensions of first-aid box are suitable for contents OFFICE, WAREHOUSE - SHOP, PRODUCTION.