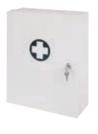

## Wall first-aid box

#### Type: 4209

- Cabinet design is suitable for offices, workshops and warehouses. The first aid kit is made of high quality ABS plastic. It has two removable shelves and two removable pockets on the inside of the door. Lockable cylindrical lock with two keys. Dimensions of first-aid box are suitable for contents OFFICE, WAREHOUSE - SHOP, PRODUCTION.