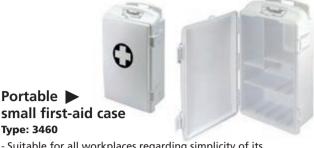

# FIRST-AID BOX FOR WORKPLACE

- Suitable for all workplaces regarding simplicity of its manipulation and transport to the required place.
- First-aid case holds in a wall holder.
- First-aid case can be taken out from the wall holder and carried right to the place of accident.
- Made of polypropylene. Internal space is divided in four compartments; two of them can be further divided by three movable partitions.
- Lockable by a padlock (it is not a part of delivery).
- Delivered including a wall holder and internal partitions.
- Capacity of the pharmacy suitable for filling OFFICE and WAREHOUSE-SHOP.

280 x 140 x 430 mm