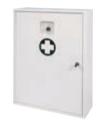

### Wall metal first-aid box

#### Type: 3500

- Made from quality metal sheet. Thanks to its antidust sealing in the door this first-aid box is suitable also for dusty environment. 2 firm shelves and 2 firm compartments on the internal part of the door. Locking by means of a cylindrical lock with 2 keys. Dimensions of first-aid box are suitable for contents OFFICE, WAREHOUSE - SHOP, PRODUCTION.