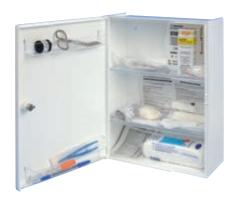

### Big metal first-aid box

## Type: 4211

- Made from quality steel metal sheet. There is a breakable window for a duplicate key. It has two fixed shelves. Locking by means of a cylindrical lock with 2 keys. Anchoring material forms a part of delivery. Dimensions of first-aid box are suitable for contents OFFICE, WAREHOUSE - SHOP, PRODUCTION.

450 x 160 x 600 mm