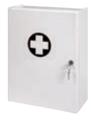

## Wall first-aid box

#### Type: 4209

- Cabinet design is suitable for offices, workshops and warehouses. The first aid kit is made of high quality ABS plastic. It has two removable shelves and two removable pockets on the inside of the door. Lockable cylindrical lock with two keys. Dimensions of first-aid box are suitable for contents OFFICE, WAREHOUSE - SHOP, PRODUCTION.

310 x 150 x 420 mm