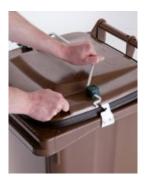

## **For Food Waste**

- ► The lid is fitted with a special rubber seal.
- EN 840 • Lever mechanism ensures maximum tightness of the lid.
- Granulate poured on the bottom of the container dramatically reduces odour.