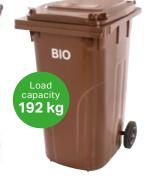

## Wheelie Bins plastic for BIO and food waste

- Collecting BIO waste helps dramatically reduce the amount of mixed waste; in addition, vegetable waste will turn into useful compost.
- BIO waste containers reduce the weight and volume of the waste through ventilation, which also dramatically reduces odour.

## For BIO Waste

- Ventilation of both side walls.
- Plastic grid at the bottom improves ventilation and separates liquids from solids.

EN 840

| Туре 0004-5ВІО | Type 0005-5BIO | Type 0004-5BIO/RM | Type 0005-5BIO/RM | Type 0005-5BIO/RH |
|----------------|----------------|-------------------|-------------------|-------------------|
| 1201           | 2401           | 1201              | 2401              | 2401              |