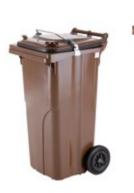

## For BIO Waste

- Ventilation of both side walls.
- Plastic grid at the bottom improves ventilation and separates liquids from solids.

EN 840

| Туре 0004-5ВІО | Type 0005-5BIO | Type 0004-5BIO/RM | Type 0005-5BIO/RM | Type 0005-5BIO/RH |
|----------------|----------------|-------------------|-------------------|-------------------|
| 1201           | 2401           | 1201              | 2401              | 2401              |