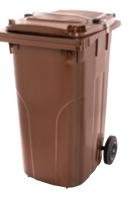

## **For Food Waste**

- ► The lid is fitted with a special rubber seal.
- EN 840 • Lever mechanism ensures maximum tightness of the lid.
- Granulate poured on the bottom of the container dramatically reduces odour.