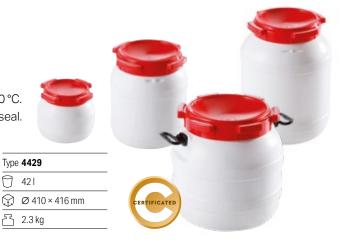

## With a Screw Cap

- Certified for storing and transporting hazardous solid and paste-like substances, suitable for food.
- ► Made of polyethylene, designed for temperatures of -20 °C to +80 °C.
- ► Large screw cap with a gasket and option for fitting a permanent seal.
- Can be closed water-tight. 42 I version is fitted with handles.