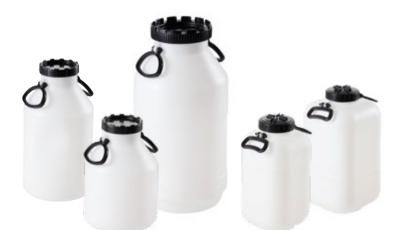

## Wide-Neck

- Suitable for bulk materials, liquids, and food.
- Wide neck with a screw cap provides easy access.
- ► Fitted with handles for portability.
- ► Made of polyethylene.

| Type <b>4740</b>   | Type <b>4741</b> | Туре 4742        | Type <b>4743</b>     | Type <b>4744</b>  |
|--------------------|------------------|------------------|----------------------|-------------------|
| 201                | 301              | 501              | 151                  | 251               |
| 💭 Ø 304 × 459 mm   | 😥 Ø 304 × 575 mm | 💭 Ø 366 × 800 mm | Q 220 × 220 × 450 mm |                   |
| 곱 1.05 kg          | <br>옵 1.2 kg     | <u> </u> 2.3 kg  | <br>0.9 kg           | 스 1 kg            |
| For bulk materials |                  |                  | For bulk mate        | rials and liquids |