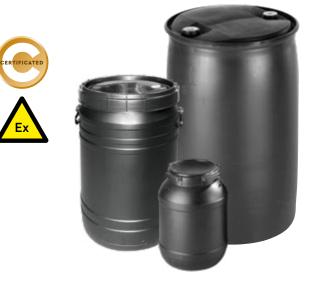

## Anti-Static

- Types 3244 and 3246 are suitable for storing flammable solids in the form of pellets, tablets, or powder.
- ► Type 4701 is suitable for flammable liquids.
- Drums with a screw lid are made of conductive high-density polyethylene with a carbon-based additive.
- Meet the requirements of standards for use in environments with a risk of explosion either outside or inside the drum.

| Туре 3244            | Туре 3246            | Туре 4701        |  |
|----------------------|----------------------|------------------|--|
| 261                  | 751                  | 2201             |  |
| 💭 Ø 316/204 × 426 mm | 😥 Ø 410/354 × 685 mm | 😥 Ø 581 × 935 mm |  |
| 곱 1.5 kg             | 곱 4 kg               | 즙 8.5 kg         |  |