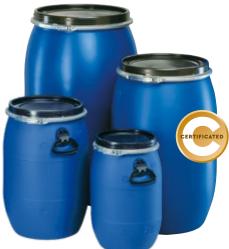

## With Removable Lid

- ► Made of polyethylene.
- ► Galvanised hoop.
- ▶ Interior Ø of the lid: 255, 320 mm, 395 and 471 mm.

| Type 5013        | Type <b>5014</b> | Type <b>5001</b> | Type <b>5002</b> |
|------------------|------------------|------------------|------------------|
| 301              | 601              | 1201             | 2201             |
| 😥 Ø 312 × 530 mm | 😥 Ø 496 × 790 mm | 😥 Ø 496 × 790 mm | 🛱 Ø 590×975 mm   |
| 즈 1.8 kg         | 즈 3.15 kg        | 즙 6.0 kg         | 즈 7.4 kg         |