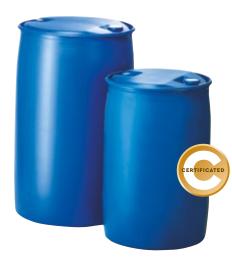

## With Bungs

- ► Made of polyethylene.
- ► Lightweight and stable, easy to handle.
- ► Use for acids, lye, etc. must be discussed with the supplier.
- ► Freeze resistant, UV resistant.
- ► Stackable.

| Туре 5003        | Туре 5004     |  |
|------------------|---------------|--|
| 1201             | 2201          |  |
| 😭 Ø 493 × 745 mm | 😭 Ø581×935 mm |  |
| 즙 5.5 kg         | 🎦 8.5 kg      |  |