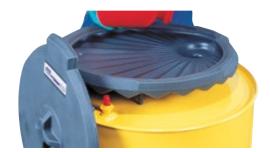

## For a 200 I Drum

| Type <b>4750 - with a Lid</b> |                |  |
|-------------------------------|----------------|--|
| $\bigcirc$                    | Ø 560 × 180 mm |  |

► Plastic funnel with a lid and a 2" nut for mounting onto a drum.