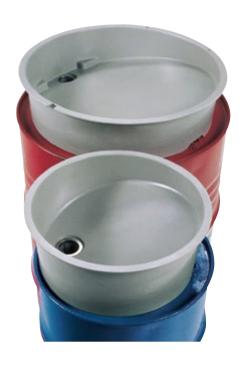

## For a 60 I Drum

| Type <b>4748</b>          |                |  |
|---------------------------|----------------|--|
| $\overline{\diamondsuit}$ | Ø 390 × 160 mm |  |
|                           |                |  |

## For a 200 I Drum

| Туре | 4749           |
|------|----------------|
|      | Ø 560 × 150 mm |