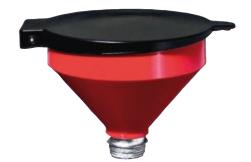

## **Funnels**

- ► Made of highly durable polyethylene.
- ► Ribbed bottom reduces splashing. Suitable for 200 l drums.

| Type <b>4774</b> |             |  |
|------------------|-------------|--|
| $\bigcirc$       | Ø 533×83 mm |  |