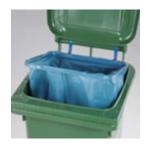

# **Accessories** for wheelie bins

# Safety Stand for Wheelie Bin

- ▶ Protects the bin from being stolen.
- ▶ If the stand is locked, the lid of the bin cannot be opened.

Type **3025-1 for 120 I** 

Type **3025-2 for 240 I** 







# **Rubbish Bag Frame**







Type **0058 for 240 I** (bag: 1076)

#### **Bin Locks**



Chain Lock

Type **0925** 



Triangle Lock

Type **2026** 

► To lock, the lid must be closed and locked by a key or handle.



## **Gravitational Keyless Lock**

Type **2027-A** 

► The key can be removed when the lid is open; the lid locks when closed.

## **Gravitational Keyed Lock**

Type **2027-B** 

► The key can only be removed after closing and locking the lid.