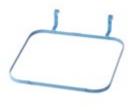

# **Accessories** for wheelie bins

# Safety Stand for Wheelie Bin

- ▶ Protects the bin from being stolen.
- ▶ If the stand is locked, the lid of the bin cannot be opened.

Type **3025-1 for 120 I** 

Type **3025-2 for 240 I** 







# **Rubbish Bag Frame**







Type **0058 for 240 I** (bag: 1076)

#### **Bin Locks**



Chain Lock

Type **0925** 



Triangle Lock

Type **2026** 

► To lock, the lid must be closed and locked by a key or handle.



## **Gravitational Keyless Lock**

Type **2027-A** 

► The key can be removed when the lid is open; the lid locks when closed.

## **Gravitational Keyed Lock**

Type **2027-B** 

► The key can only be removed after closing and locking the lid.