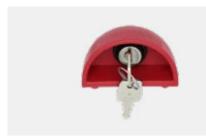

## **Gravitational Keyed Lock**

Type **2027-B** 

► The key can only be removed after closing and locking the lid.