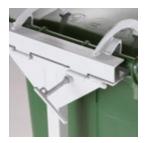

#### **Bin Locks**

Chain Lock

Type **0925** 

Triangle Lock

Type **2026** 

► To lock, the lid must be closed and locked by a key or handle.