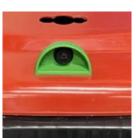

## **Gravitational Keyless Lock**

Type **2027-A** 

► The key can be removed when the lid is open; the lid locks when closed.