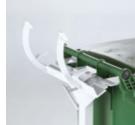

## **Gravitational Keyless Lock**

Type **2027-A** 

► The key can be removed when the lid is open; the lid locks when closed.

## **Gravitational Keyed Lock**

Type **2027-B** 

► The key can only be removed after closing and locking the lid.