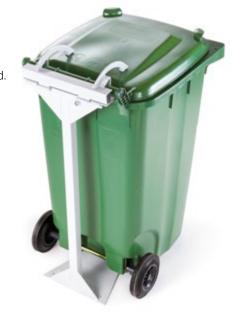

# Safety Stand for Wheelie Bin

- ▶ Protects the bin from being stolen.
- ▶ If the stand is locked, the lid of the bin cannot be opened.

Type **3025-1 for 120 I** 

Type **3025-2 for 240 I** 