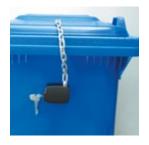

#### **Bin Locks**

Chain Lock

Type **0925** 

Triangle Lock

Type **2026** 

► To lock, the lid must be closed and locked by a key or handle.