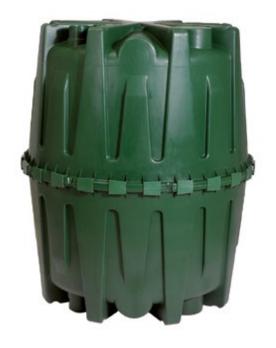

| Type <b>7700</b> | Type <b>7701</b>  | Type <b>7702</b>  |
|------------------|-------------------|-------------------|
| 1,6001           | 32001             | 48001             |
| Ø 1350 × 1600 mm | 2ר 1350 × 1600 mm | 3ר 1350 × 1600 mm |
| 子 60 kg          | <u> </u>          | <u> </u>          |