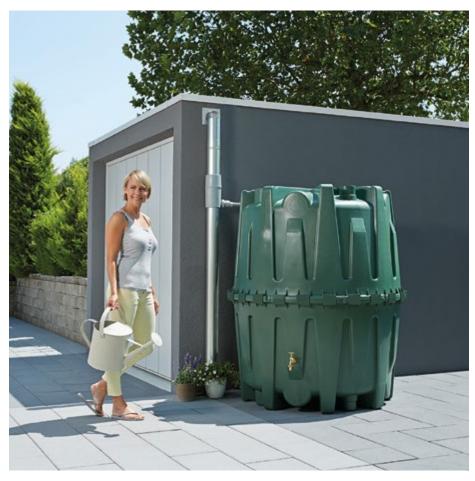

## plastic, aboveground and underground

- ► Placement options:
  - aboveground anywhere on a flat, paved surface,
  - underground thanks to a wide range of support pipe accessories,
  - in a cellar or basement one half can fit through an 80 cm doorway.
- ► Permanently water-tight thanks to a fixed connection without bolts.
- ► Easy to handle thanks to low weight.
- ► Tanks can be interconnected.