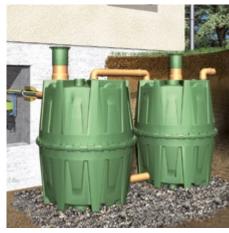

## plastic, aboveground and underground

- ► Placement options:
  - aboveground anywhere on a flat, paved surface,
  - underground thanks to a wide range of support pipe accessories,
  - in a cellar or basement one half can fit through an 80 cm doorway.
- ► Permanently water-tight thanks to a fixed connection without bolts.
- ► Easy to handle thanks to low weight.
- ► Tanks can be interconnected.

| Type <b>7700</b> | Type <b>7701</b>  | Type <b>7702</b>  |
|------------------|-------------------|-------------------|
| 1,6001           | 32001             | 48001             |
| Ø 1350 × 1600 mm | 2ר 1350 × 1600 mm | 3ר 1350 × 1600 mm |
| 子 60 kg          | <u> </u>          | <u> </u>          |