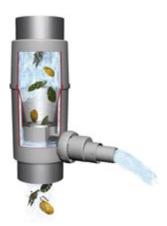

## **Rainwater Collectors**

- Designed for 70 to 100 mm diameter pipes.
- ► Fitted with a wide range of connectors for all types of tanks.
- Various types of filtration to separate impurities from rainwater.
- ► Filter designs for roof sizes from 50 to 200 m<sup>2</sup>.
- ► For roofs of max. size 200 m<sup>2</sup>.
- ▶ New filter design with 75 % larger filtration surface.
- ► Subtle design.
- ► Rotary body for flexible placement.
- Designed to fill rainwater tanks and preventing overfilling.
- ► Easily switch from summer to winter operation (using a lever).