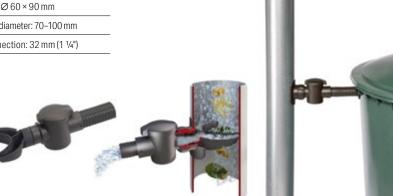

| Туре 7704                |
|--------------------------|
| 🛱 Ø60×90mm               |
| Pipe diameter: 70–100 mm |
| Connection: 32 mm (1 ¼") |

- ► For roofs of max. size 80 m<sup>2</sup>.
- ► Quick and simple installation.
- Prevents overfilling.
- ► Summer and winter operation.
- ▶ The complete set includes a hole saw drill bit, connection seal, and flexible tubing - 400 mm.