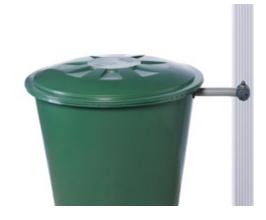

## **Rainwater Collectors**

- Designed for 70 to 100 mm diameter pipes.
- ► Fitted with a wide range of connectors for all types of tanks.
- Various types of filtration to separate impurities from rainwater.
- ► Filter designs for roof sizes from 50 to 200 m<sup>2</sup>.
- ► For roofs of max. size 200 m<sup>2</sup>.
- ▶ New filter design with 75 % larger filtration surface.
- ► Subtle design.
- ► Rotary body for flexible placement.
- Designed to fill rainwater tanks and preventing overfilling.
- ► Easily switch from summer to winter operation (using a lever).

- ► For roofs of max. size 80 m<sup>2</sup>.
- Distance between the drainpipe and the wall is irrelevant (no need to remove the drainpipe).
- ► Fitted with a filter and protection against overfilling.
- ► Summer and winter operation.
- ▶ The complete set includes a hole saw drill bit, connection seal, and flexible tubing - 400 mm.