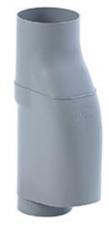

## **Dirt Trap**

- ► For roofs of max. size **80 m²**.
- Reliably separates leaves and coarse dirt, preventing clogged pipes.
- ► Suitable for use as a pre-filter.
- ► Sieve is easy to remove without the need to remove the entire filter
- ► Easily switch from summer to winter operation.

## Type **7709**

Max. roof surface: 80 m2

Pipe diameter: 70–100 mm

Connection: -