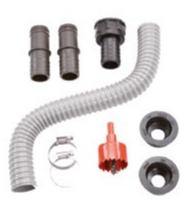

# Interconnecting Kit

- ► Used both for interconnecting multiple tanks and for connecting a tank to a rainwater collector.
- ► Designed for classic tanks.

Type 8066 (grey)

Type **8066-5** (brown)

#### The kit includes:

- ► 400 mm connecting hose,
- ► 32 mm hole saw drill bit,
- ► sleeve,
- ► 2× interconnecting pieces,
- ► 2× seals,
- ► 2× clips.