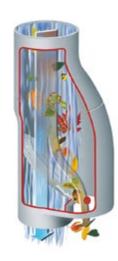

## **Dirt Trap**

- ► For roofs of max. size **80 m²**.
- Reliably separates leaves and coarse dirt, preventing clogged pipes.
- ► Suitable for use as a pre-filter.
- ► Sieve is easy to remove without the need to remove the entire filter
- ► Easily switch from summer to winter operation.

## Type **7709**

Max. roof surface: 80 m2

Pipe diameter: 70–100 mm

Connection: -