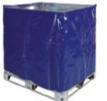

### Insulating Lid

► For faster and more effective heating, it is recommended isolate the IBC tank with a lid (sold separately). The lid is easily mounted to the top of the container.

▶ Protects the IBC tank, can be used alongside a heating jacket.

#### **Insulating Jacket**

 Nylon insulating jacket to better maintain the temperature of the contents of the IBC tank.

Type 7541  $\bigcirc$ 1200×1000×100 mm 占 1kg

Type 7542 1000×1200×1000 mm ሻ 1.5 kg