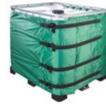

#### **Heating Jackets**

- An ideal solution for quick and efficient heating and draining of liquids and materials.
- ► Can come with one, two, or three digital thermostats. A single-zone thermostat can be set within a 0-40 °C range (Type 7538), and a dual- or tri-zone thermostat can be set within a 0-90 °C range.
- Designed with low weight, long life, and durability in mind.
- Made of polyester, fitted with adjustable straps for quick fitting and removal. 3 m long power cable (without plug).
- Silicone insulated coil wound onto a resistive cell.

| Type <b>7538</b> |                |  |
|------------------|----------------|--|
| $\bigcirc$       | 4400 × 1000 mm |  |
| \$               | 230 V          |  |
| 0                | 1300 W         |  |

Type 7539 😥 4400 × 1000 mm 4 230 V 🕐 2×1000W

| Туре <b>7540</b> |                |  |
|------------------|----------------|--|
| $\bigcirc$       | 4400 × 1000 mm |  |
| \$               | 230 V          |  |
| Ø                | 3×1000W        |  |