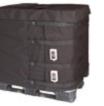

### Insulating Lid

► For faster and more effective heating, it is recommended isolate the IBC tank with a lid (sold separately). The lid is easily mounted to the top of the container.

▶ Protects the IBC tank, can be used alongside a heating jacket.

#### **Insulating Jacket**

 Nylon insulating jacket to better maintain the temperature of the contents of the IBC tank.

Type 7541  $\bigcirc$ 1200×1000×100 mm 占 1kg

Type 7542 1000×1200×1000 mm ሻ 1.5 kg