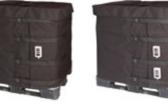

#### **Heating Jackets**

- An ideal solution for quick and efficient heating and draining of liquids and materials.
- ► Can come with one, two, or three digital thermostats. A single-zone thermostat can be set within a 0-40 °C range (Type 7538), and a dual- or tri-zone thermostat can be set within a 0-90 °C range.
- Designed with low weight, long life, and durability in mind.
- Made of polyester, fitted with adjustable straps for quick fitting and removal. 3 m long power cable (without plug).
- Silicone insulated coil wound onto a resistive cell.

| Type <b>7538</b> |                |  |
|------------------|----------------|--|
| $\bigcirc$       | 4400 × 1000 mm |  |
| \$               | 230 V          |  |
| 0                | 1300 W         |  |

Type 7539 😥 4400 × 1000 mm 4 230 V 🕐 2×1000W

| Туре <b>7540</b> |                |  |
|------------------|----------------|--|
| $\bigcirc$       | 4400 × 1000 mm |  |
| \$               | 230 V          |  |
| Ø                | 3×1000W        |  |