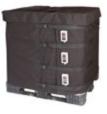

#### **Heating Jackets**

- An ideal solution for quick and efficient heating and draining of liquids and materials.
- ► Can come with one, two, or three digital thermostats. A single-zone thermostat can be set within a 0-40 °C range (Type 7538), and a dual- or tri-zone thermostat can be set within a 0-90 °C range.
- Designed with low weight, long life, and durability in mind.
- Made of polyester, fitted with adjustable straps for quick fitting and removal. 3 m long power cable (without plug).
- Silicone insulated coil wound onto a resistive cell.

Type 7539 😥 4400 × 1000 mm 4 230 V 🕐 2×1000W

| Туре <b>7540</b> |                |  |
|------------------|----------------|--|
| $\bigcirc$       | 4400 × 1000 mm |  |
| \$               | 230 V          |  |
| Ø                | 3×1000W        |  |

# Type 7543

₩ 4400 × 1000 mm ר<sup>ב</sup>י 1.5 kg