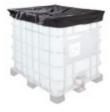

#### For Class I.-IV. Flammables

- ▶ Reinforced steel frame with a rust-resistant finish.
- Interior container made of physiologically harmless PE-HD enabling easy visibility of the liquid level, scale at 100 l increments.
- Long life thanks to a new design of the pallet and the steel frame.
- Simple and safe operation thanks to a drain tap.
- Compatible with anti-tamper seals, stackable.

#### Use:

Transport of hazardous substance pursuant to ADR/RID. Storage of flammable substances with a flash point lower than 55 °C. Use in facilities with zone 1 and 2 explosion hazard areas.