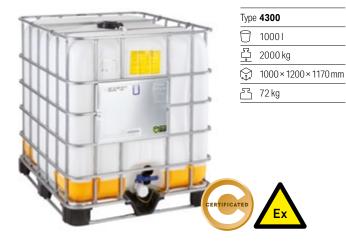

#### For Class I.-IV. Flammables

- ▶ Reinforced steel frame with a rust-resistant finish.
- Interior container made of physiologically harmless PE-HD enabling easy visibility of the liquid level, scale at 100 l increments.
- Long life thanks to a new design of the pallet and the steel frame.
- Simple and safe operation thanks to a drain tap.
- Compatible with anti-tamper seals, stackable.

#### Use:

Transport of hazardous substance pursuant to ADR/RID. Storage of flammable substances with a flash point lower than 55 °C. Use in facilities with zone 1 and 2 explosion hazard areas.