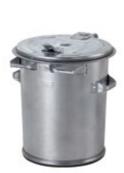

## **Rubbish Bins**

## round, metal

- ► Suitable for collecting communal waste.
- ▶ Resistant to high temperatures (e.g. hot ash).
- ► Made of galvanised steel.

| Туре       | 1002         |
|------------|--------------|
| 0          | 701          |
| $\bigcirc$ | Ø 462×578 mm |
| 2          | 11.5 kg      |
| <u>구</u>   | 44 kg        |

- ► Robust structure ensures mechanical resistance.
- ▶ Stackable
- ► Fitted with a rubber hoop at the bottom reduces noise during handling.
- ► Can be fitted with a logo stamped into the metal.

- ► Permanently attached to the rubbish bin.
- ► Hot-dip galvanised hoop, plastic wheels.
- ► Suitable only for metal rubbish bins.