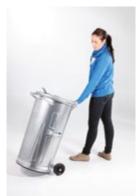

## **Rubbish Bins**

## round, metal

- ► Suitable for collecting communal waste.
- ▶ Resistant to high temperatures (e.g. hot ash).
- ► Made of galvanised steel.

| Туре       | 1002         |
|------------|--------------|
| 0          | 701          |
| $\bigcirc$ | Ø 462×578 mm |
| 2          | 11.5 kg      |
| <u>구</u>   | 44 kg        |

- ► Robust structure ensures mechanical resistance.
- ▶ Stackable
- ► Fitted with a rubber hoop at the bottom reduces noise during handling.
- ► Can be fitted with a logo stamped into the metal.

- ► Permanently attached to the rubbish bin.
- ► Hot-dip galvanised hoop, plastic wheels.
- ► Suitable only for metal rubbish bins.