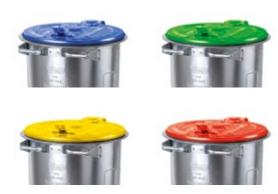

## **Rubbish Bin Lid**

► Designed to differentiate bins for sorted waste.

Type 1002/1006/1008

1 2 4 6

To choose the colour variant of the lid, append the code of the colour to the end of the product code. E.g. **1008-4** for yellow, etc.