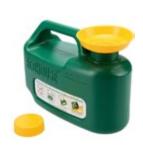

| Type       | 7748         |
|------------|--------------|
| 9          | 1.61         |
| $\bigcirc$ | 96×96×254 mm |

凸 0.165 kg

| Туре  | 7749               |
|-------|--------------------|
| 9     | 3.51               |
| $\Im$ | 200 × 145 × 260 mm |
| 53    | 0.3 kg             |
|       |                    |