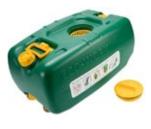

| Type <b>7750</b> |                    |
|------------------|--------------------|
| 0                | 5.51               |
| $\bigcirc$       | 310 × 145 × 217 mm |
| 52               | 0.365 kg           |