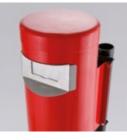

## **Post-Mounted**

- Made of steel.
- Suitable for indoors and outdoors.
- ► Base can be mounted on the ground.
- ► Fitted with an opening in the front and a lockable opening in the bottom.

| _          |                     |  |
|------------|---------------------|--|
| Туре 8206  |                     |  |
| 0          | 81                  |  |
| $\bigcirc$ | 440 × 440 × 1375 mm |  |
| 53         | 25 ka               |  |