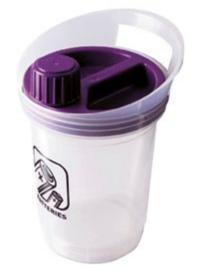

### Compact, with Handle

- ► For safe storage of used batteries.
- ► Made of 100 % recyclable polypropylene.
- Opening the entire lid large items to be inserted, while the small screw cap with safety lock enables smaller batteries to be inserted.
- ► Rounded, strengthened bottom.
- ► Ergonomic handle for portability.

#### Type 7537

| _                       |                |
|-------------------------|----------------|
| 0                       | 31             |
| $\bigotimes_{i \neq j}$ | 202×192×275 mm |

곱 0.2 kg