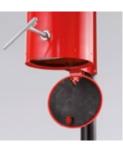

## **Post-Mounted**

- Made of steel.
- Suitable for indoors and outdoors.
- ► Base can be mounted on the ground.
- ► Fitted with an opening in the front and a lockable opening in the bottom.

| _          |                     |  |
|------------|---------------------|--|
| Туре 8206  |                     |  |
| 0          | 81                  |  |
| $\bigcirc$ | 440 × 440 × 1375 mm |  |
| 53         | 25 ka               |  |