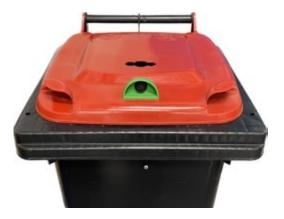

#### Wheelie bin

- Suitable for collecting small batteries in schools, offices, warehouses, etc.
- Openings can be adapted to customer preferences.
- ► Fitted with a lid lock.

| Type <b>5040</b> |                    |  |
|------------------|--------------------|--|
| 0                | 1201               |  |
| $\bigcirc$       | 480 × 540 × 945 mm |  |
| 2                | 7.5 kg             |  |
| -                |                    |  |