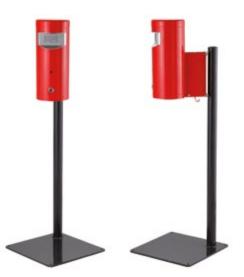

## **Post-Mounted**

- Made of steel.
- Suitable for indoors and outdoors.
- ► Base can be mounted on the ground.
- ► Fitted with an opening in the front and a lockable opening in the bottom.

| _          |                     |  |
|------------|---------------------|--|
| Туре 8206  |                     |  |
| 0          | 81                  |  |
| $\bigcirc$ | 440 × 440 × 1375 mm |  |
| 53         | 25 ka               |  |