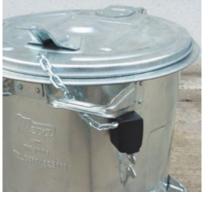

#### Lock

- ► Chain lock for metal and plastic bins.
- ► The chain is 21 cm long.
- ► Keys available in five combinations (type designation A1–A5).
- ► Comes with 2 keys, additional keys can be ordered extra in any quantity.

Type **0925** 

Spare Keys
Type **0925-A1 (A2, A3, A4, A5)** 

en.mevatec.cz 13