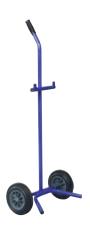

### **Accessories**

#### **Rubbish Bin Trolley**

- ► Made of welded steel profile.
- ► Wheels do not need inflating (tubeless), resistant to puncturing.
- ► Safety for fastening rubbish bins of various heights.