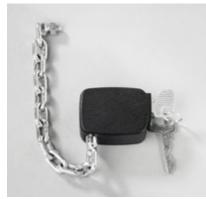

#### Lock

- ► Chain lock for metal and plastic bins.
- ► The chain is 21 cm long.
- ► Keys available in five combinations (type designation A1–A5).
- ► Comes with 2 keys, additional keys can be ordered extra in any quantity.

Type **0925** 

Spare Keys
Type **0925-A1 (A2, A3, A4, A5)** 

en.mevatec.cz 13