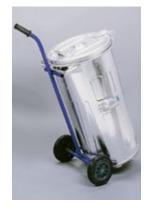

### **Accessories**

#### **Rubbish Bin Trolley**

- ► Made of welded steel profile.
- ► Wheels do not need inflating (tubeless), resistant to puncturing.
- ► Safety for fastening rubbish bins of various heights.