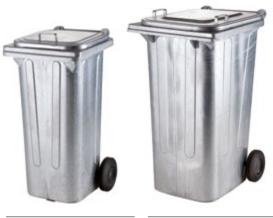

## **Wheeled Rubbish Bins**

# square, metal

- ► Highly rust-resistant thanks to hot-dip galvanised finish.
- ► Certified for heat resistance particularly suitable for industry for collecting oil-stained, hot, or heavy waste.

Type **7624** 

37 kg 96 kg

€ 600 × 740 × 1060 mm

| Type <b>7623</b> |                    |
|------------------|--------------------|
| 0                | 120                |
| $\Diamond$       | 460 × 568 × 920 mm |
| 2                | 30 kg              |
| 5                | 48 kg              |
|                  |                    |