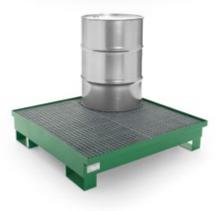

### With Grid - Economy Line

- ▶ Welded together from 2 mm thick sheet steel.
- ► Fitted with a removable hot-dip galvanised grid, which simplifies clean-up of leaks and cleaning of the interior.
- ► Painted finish (RAL 6029).
- ► Forklift pockets.
- ► Tested for tightness.

### Type **1260E**

2201

1200 × 800 × 250/350 mm