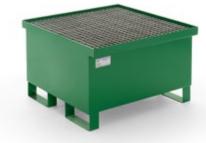

### With Grid - Economy Line

- ▶ Welded together from 2 mm thick sheet steel.
- ► Fitted with a removable hot-dip galvanised grid, which simplifies clean-up of leaks and cleaning of the interior.
- ► Painted finish (RAL 6029).
- ► Forklift pockets.
- ► Tested for tightness.

### Type **6077E**

2201

1200 × 1200 × 160/260 mm