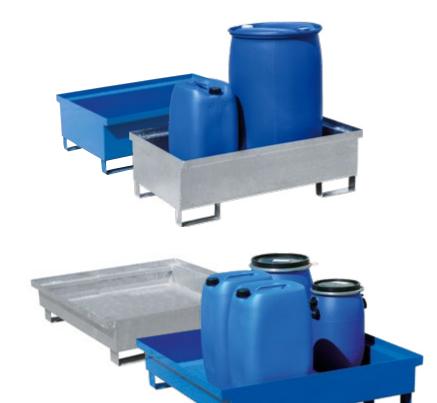

### **Without Grid**

- ➤ Suitable for storing 200 l drums and smaller containers.
- ► Painted or hot-dip galvanised finish.

### Type **5206/5206-Z**

| 9 | 220 |
|---|-----|
| U | 220 |

1200 × 800 × 250/350 mm

50/53 kg

#### Type 1262 / 1262-Z

1200 × 1200 × 160/260 mm

60/62 kg