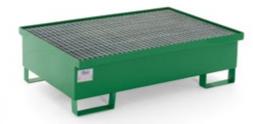

### With Grid - Economy Line

- ▶ Welded together from 2 mm thick sheet steel.
- ► Fitted with a removable hot-dip galvanised grid, which simplifies clean-up of leaks and cleaning of the interior.
- ► Painted finish (RAL 6029).
- ► Forklift pockets.
- ► Tested for tightness.

### Type **6076E**

2701

2,500 × 800 × 150/250 mm

**138** en.mevatec.cz