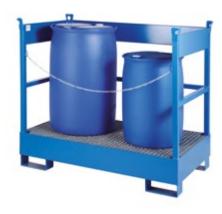

#### For Two 200 I Drums

| Tvne | 3576 | / 3576-7 |  |
|------|------|----------|--|

2201

**№** 800 × 1400 × 1300 mm

凸 114 kg