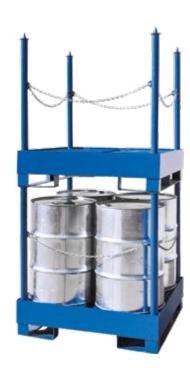

## For Four 200 I Drums

| Type | 6085 <i>l</i> | 6085- | Z |
|------|---------------|-------|---|
|------|---------------|-------|---|

2351

1400 × 1400 × 1300 mm

📮 1,200 kg

凸 155 kg

- ► Stackable to two levels.
- ► Powder-coated finish (hot-dip galvanisation on request).
- ► Removable posts.