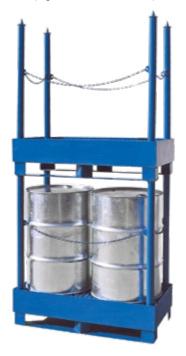

# **Transport**

## For safe storage and transport of liquids hazardous to the environment.





- ► Enables transport of pallets with drums.
- ► Painted or hot-dip galvanised finish.

#### For Two 200 I Drums

| Tvne | 3576 | / 3576-7 |  |
|------|------|----------|--|

2201

**№** 800 × 1400 × 1300 mm

凸 114 kg



## For Four 200 I Drums

| Type | 6085 <i>l</i> | 6085- | Z |
|------|---------------|-------|---|
|------|---------------|-------|---|

2351

1400 × 1400 × 1300 mm

📮 1,200 kg

凸 155 kg

- ► Stackable to two levels.
- ► Powder-coated finish (hot-dip galvanisation on request).
- ► Removable posts.

## For Two 200 | Drums (PS 15/2)

## Type **1215**

205 I (collection capacity)

4 1,200 kg



## For Four 200 I Drums (PS 15/4)

Type **1216** 

300 I (collection capacity)

1200 × 1200 × 1300 mm

<u>♀</u> 1200 kg