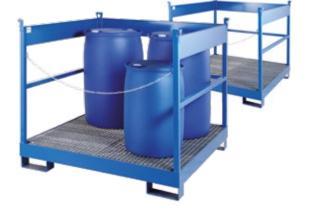

## For Four 200 I Drums

| Type | 6085 <i>l</i> | 6085- | Z |
|------|---------------|-------|---|
|------|---------------|-------|---|

2351

1400 × 1400 × 1300 mm

📮 1,200 kg

凸 155 kg

- ► Stackable to two levels.
- ► Powder-coated finish (hot-dip galvanisation on request).
- ► Removable posts.