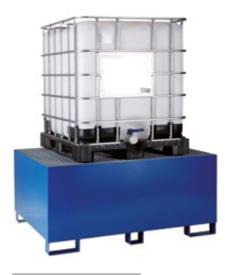

## Large Capacity

- Suitable for storing containers up to a volume of 1000 l (the collection capacity of the tray is minimum 1000 l).
- ► Versions for one or two containers.
- Design with a stand, suitable as a dispensing station.
- Painted or hot-dip galvanised finish.
- ► Hot-dip galvanised interior grid.



 Type
 **3593 / 3593-Z** 

 1000 I (collection capacity)

- 곱 172/174 kg



## Type 3594/3594-Z

- 1000 I (collection capacity)
- \_\_\_\_ 240/243 kg



| Type 6079 / 6079-Z      |                              |
|-------------------------|------------------------------|
| 0                       | 1000 I (collection capacity) |
| $\langle \cdot \rangle$ | 1200 × 1500 × 950 mm         |
| $\Box$                  | 190/196 kg                   |



| Type 3595/3595-Z |                          |  |
|------------------|--------------------------|--|
| 0                | 1000 I (collection capac |  |
| $\bigcirc$       | 2300 × 1500 × 650 mm     |  |
| 2                | 257/260 kg               |  |

city)

| en.mevatec.cz |
|---------------|
|               |