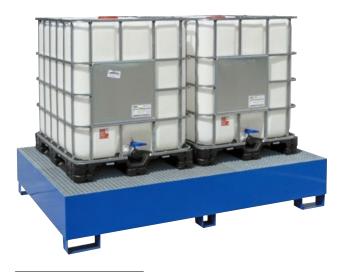

## Type 3594/3594-Z

- 1000 I (collection capacity)
- \_\_\_\_ 240/243 kg

| Type 6079 / 6079-Z      |                              |
|-------------------------|------------------------------|
| 0                       | 1000 I (collection capacity) |
| $\langle \cdot \rangle$ | 1200 × 1500 × 950 mm         |
| $\Box$                  | 190/196 kg                   |