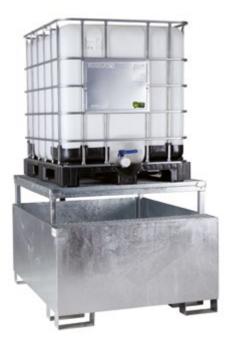

| Type 3595/3595-Z |                          |  |
|------------------|--------------------------|--|
| 0                | 1000 I (collection capac |  |
| $\bigcirc$       | 2300 × 1500 × 650 mm     |  |
| 2                | 257/260 kg               |  |

city)

| en.mevatec.cz |
|---------------|
|               |