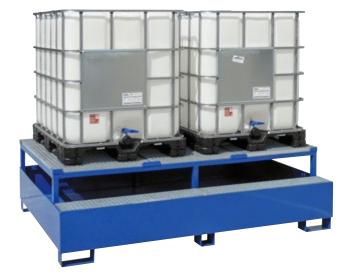

## Type 3594/3594-Z

- 1000 I (collection capacity)
- \_\_\_\_ 240/243 kg

| Type 6079 / 6079-Z      |                              |
|-------------------------|------------------------------|
| 0                       | 1000 I (collection capacity) |
| $\langle \cdot \rangle$ | 1200 × 1500 × 950 mm         |
| $\Box$                  | 190/196 kg                   |