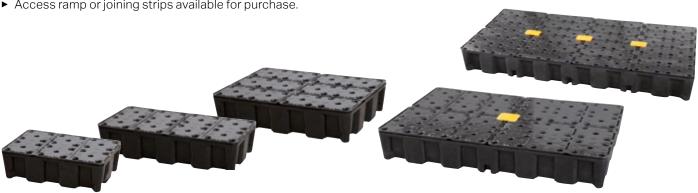

## With Grid

- ► Suitable for installation on large, uneven surfaces.
- ▶ All sizes can be combined (same height).
- ▶ Made entirely of recyclable polyethylene.
- ► All trays have a flat bottom (easy placement of containers on the bottom of the tray).
- ▶ Plastic grid with a flat, non-slip surface, highly stable structure with multiple points of contact.

| Type <b>7398</b> (without grid) |                    |  |
|---------------------------------|--------------------|--|
| O                               | 251                |  |
| $\bigcirc$                      | 600 × 400 × 165 mm |  |
| 5                               | 1.8 kg             |  |
| 4                               | 125 kg             |  |

1260 × 800 × 200 mm

| Type <b>7399</b> (without grid) |                    |  |  |
|---------------------------------|--------------------|--|--|
| 0                               | 351                |  |  |
| $\bigcirc$                      | 800 × 400 × 165 mm |  |  |
| 3                               | 2.2 kg             |  |  |
| $\Box$                          | 160 kg             |  |  |
|                                 |                    |  |  |

| Type <b>7400</b> (without grid) |                    |  |
|---------------------------------|--------------------|--|
| 0                               | 601                |  |
| $\bigcirc$                      | 800 × 600 × 165 mm |  |
| 2                               | 3 kg               |  |
| 孕                               | 250 kg             |  |
|                                 |                    |  |

| Type <b>7401</b> (without grid) |                     |  |
|---------------------------------|---------------------|--|
| 0                               | 1201                |  |
| $\bigcirc$                      | 1200 × 800 × 165 mm |  |
| <u></u>                         | 5.2 kg              |  |
| 孕                               | 500 kg              |  |
|                                 |                     |  |

115 × 115 × 35 mm

| Type <b>7402</b> (without grid) |                      |  |
|---------------------------------|----------------------|--|
| 0                               | 2501                 |  |
| $\overline{\mathbb{G}}$         | 1600 × 1200 × 165 mm |  |
| <u>~</u>                        | 10.5 kg              |  |
| 孕                               | 1000 kg              |  |
|                                 |                      |  |