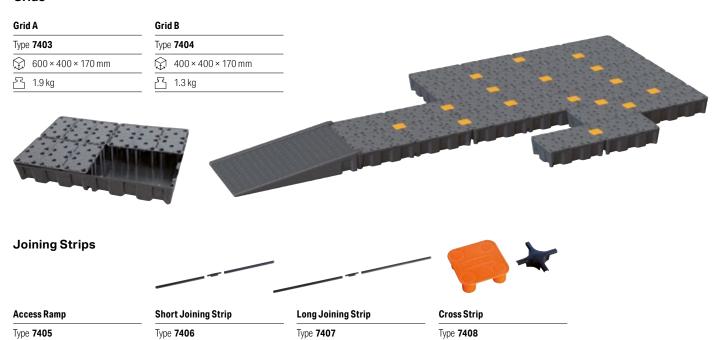

---|---------------------|--|
| 0                               | 1201                |  |
| $\bigcirc$                      | 1200 × 800 × 165 mm |  |
| <u></u>                         | 5.2 kg              |  |
| 孕                               | 500 kg              |  |
|                                 |                     |  |

115 × 115 × 35 mm

| Type <b>7402</b> (without grid) |                      |  |
|---------------------------------|----------------------|--|
| 0                               | 2501                 |  |
| $\overline{\mathbb{G}}$         | 1600 × 1200 × 165 mm |  |
| <u>~</u>                        | 10.5 kg              |  |
| 孕                               | 1000 kg              |  |
|                                 |                      |  |

## Grids



1540 × 15 × 15 mm

154 en.mevatec.cz

1140 × 15 × 15 mm