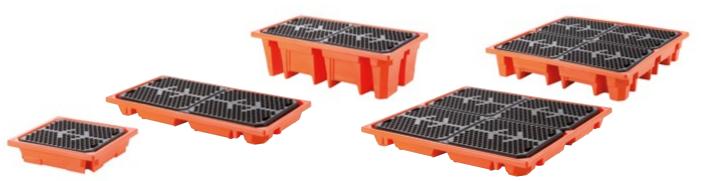

- ► Used primarily in the chemical industry or in spaces with high requirements for quality and appearance.
- ► Sturdy, profiled structure with removable grids.
- ► Fully resistant to corrosion, weather and UV radiation.
- ► Resistant to most chemicals.
- ► Lightweight, fully recyclable.
- ► Can be handled using a forklift (Type: 4379, 4624, 3350).

| Type <b>4381</b> | Type <b>3880 – for 2 drums</b> | Type <b>4379 – for 2 drums</b> | Type <b>4380 – for 4 drums</b> | Type <b>4624 – for 4 drums</b> |
|------------------|--------------------------------|--------------------------------|--------------------------------|--------------------------------|
| 551              |                                | 2401                           | 2151                           | 2401                           |
|                  | 1400 × 760 × 140 mm            | 1400 × 760 × 420 mm            | 1400 × 1400 × 140 mm           | 1400 × 1400 × 270 mm           |
| <u> 11 kg</u>    |                                | <br>凸 30 kg                    |                                |                                |
| Ç 250 kg         |                                |                                | <u>♀</u> 1000 kg               |                                |