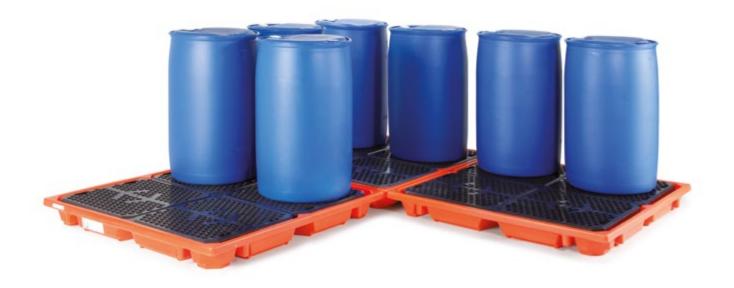

- ► Used primarily in the chemical industry or in spaces with high requirements for quality and appearance.
- ► Sturdy, profiled structure with removable grids.
- ► Fully resistant to corrosion, weather and UV radiation.
- ► Resistant to most chemicals.
- ► Lightweight, fully recyclable.
- ► Can be handled using a forklift (Type: 4379, 4624, 3350).

| Type <b>4381</b> | Type <b>3880 – for 2 drums</b> | Type <b>4379 – for 2 drums</b> | Type <b>4380 – for 4 drums</b> | Type <b>4624 – for 4 drums</b> |
|------------------|--------------------------------|--------------------------------|--------------------------------|--------------------------------|
| 551              |                                | 2401                           | 2151                           | 2401                           |
|                  | 1400 × 760 × 140 mm            | 1400 × 760 × 420 mm            | 1400 × 1400 × 140 mm           | 1400 × 1400 × 270 mm           |
| <u> 11 kg</u>    |                                | <br>凸 30 kg                    |                                |                                |
| Ç 250 kg         |                                |                                | <u>♀</u> 1000 kg               |                                |