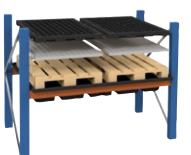

## **On Racking**

- ► Spill trays for placement on racking.
- ► High chemical resistance.
- ► Proportioned for EURO pallets.
- Pallets can be placed directly onto the tray.
- Can be fitted with a steel or plastic grid.