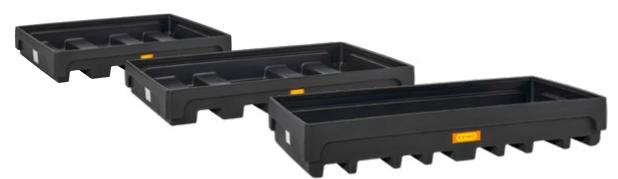

## **Under Racking**

- ► For collecting leaking hazardous liquids stored in containers on racking.
- ► Highly chemically resistant.
- ► Pockets for forklift.

- ► For 1800 × 1100 mm racking.
- ► For 2200 × 1100 mm ► For 2700 × 1100 mm racking.
  - racking.

| Type 8237 (2 pallets) |  |
|-----------------------|--|
|-----------------------|--|

| 0          | 405 I                |
|------------|----------------------|
| $\bigcirc$ | 1780 × 1320 × 280 mm |
| 2          | 18.2 kg              |

Type 8238 (2 pallets)

| 0          | 5201                 |
|------------|----------------------|
| $\bigcirc$ | 2180 × 1320 × 280 mm |
| ሻ          | 22.5 kg              |

| Type 8239 (3 pallets) |                      |  |  |
|-----------------------|----------------------|--|--|
| 0                     | 11001                |  |  |
| $\bigcirc$            | 2680 × 1320 × 420 mm |  |  |

凸 34 kg