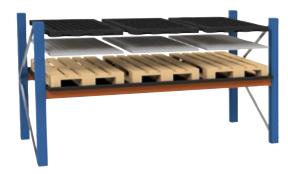

## **Under Racking**

- ► For collecting leaking hazardous liquids stored in containers on racking.
- ► Highly chemically resistant.
- ► Pockets for forklift.

- ► For 1800 × 1100 mm racking.
- ► For 2200 × 1100 mm ► For 2700 × 1100 mm racking.
  - racking.

- ► For 1800 × 1100 mm racking.

| Type 8240 (2 pallets) |      |  |
|-----------------------|------|--|
| 0                     | 2301 |  |
| _                     |      |  |

☆ 1780 × 1300 × 230 ß 20 kg