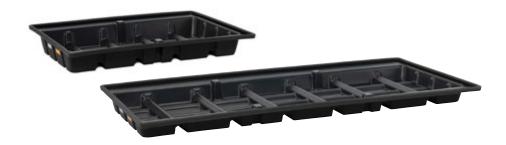

## **On Racking**

- ► Spill trays for placement on racking.
- ► High chemical resistance.
- ► Proportioned for EURO pallets.
- Pallets can be placed directly onto the tray.
- Can be fitted with a steel or plastic grid.

| Plastic Grid for Type 8240 |                    |  |
|----------------------------|--------------------|--|
| Type 8236                  |                    |  |
| $\bigcirc$                 | 1200 × 800 × 60 mm |  |
| 2                          | 8.5 kg             |  |
| Ъ                          | 600 kg             |  |

- ► For 1800 × 1100 mm racking.

| Type 8240 (2 pallets) |      |  |
|-----------------------|------|--|
| 0                     | 2301 |  |
| _                     |      |  |

☆ 1780 × 1300 × 230 ß 20 kg

| ► | For 2700 × 1100 mm |
|---|--------------------|
|   | racking.           |

|      | Type 8241 (3 pallets) |                      |  |
|------|-----------------------|----------------------|--|
|      | 0                     | 2301                 |  |
| ) mm |                       | 2620 × 1300 × 165 mm |  |
|      | $\Box$                | 27.5 kg              |  |