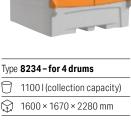

## **Enclosed**

- ► Versions for two or four drums.
- ▶ In the four-drum version, the drums can be replaced with an IBC tank.
- ► High chemical resistance.
- ► Lockable doors with document holder.
- Forklift pockets.
- ► Rainwater drainage. Arched roof withstands weight of snow.

## Type **7568 – for 4 drums**

410 I (collection capacity)

1470 × 1420 × 2070 mm

121 kg

1250 kg

158 en.mevatec.cz