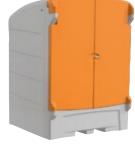

## **Enclosed**

- ► Versions for two or four drums.
- ▶ In the four-drum version, the drums can be replaced with an IBC tank.
- ► High chemical resistance.
- ► Lockable doors with document holder.
- Forklift pockets.
- ► Rainwater drainage. Arched roof withstands weight of snow.

► For a single tray, the door opens up to 270° (in 90° increments); if placed in a row, the door opens up to 180°.

Type **8233 – for 2 drums** 

220 I (collection capacity)

1600 × 1140 × 1980 mm

100 kg

600 kg