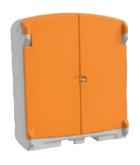

## **Enclosed**

- ► Versions for two or four drums.
- ▶ In the four-drum version, the drums can be replaced with an IBC tank.
- ► High chemical resistance.
- ► Lockable doors with document holder.
- Forklift pockets.
- ► Rainwater drainage. Arched roof withstands weight of snow.

### Type 8233 - for 2 drums

230 I (collection capacity)

1490 × 990 × 1690 mm

85 kg

650 kg