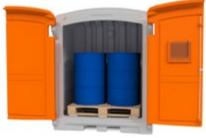

## **Enclosed**

- ► Versions for two or four drums.
- ▶ In the four-drum version, the drums can be replaced with an IBC tank.
- ► High chemical resistance.
- ► Lockable doors with document holder.
- Forklift pockets.
- ► Rainwater drainage. Arched roof withstands weight of snow.

## Type **7568 – for 4 drums**

410 I (collection capacity)

1470 × 1420 × 2070 mm

121 kg

1250 kg

158 en.mevatec.cz