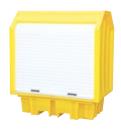

## **Enclosed**

- ► Versions for two or four drums.
- ▶ In the four-drum version, the drums can be replaced with an IBC tank.
- ► High chemical resistance.
- ► Lockable doors with document holder.
- Forklift pockets.
- ► Rainwater drainage. Arched roof withstands weight of snow.

► For a single tray, the door opens up to 270° (in 90° increments); if placed in a row, the door opens up to 180°.

Type **8233 – for 2 drums** 

220 I (collection capacity)

1600 × 1140 × 1980 mm

100 kg

600 kg