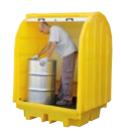

## **Enclosed**

- ► Versions for two or four drums.
- ▶ In the four-drum version, the drums can be replaced with an IBC tank.
- ► High chemical resistance.
- ► Lockable doors with document holder.
- Forklift pockets.
- ► Rainwater drainage. Arched roof withstands weight of snow.

► For a single tray, the door opens up to 270° (in 90° increments); if placed in a row, the door opens up to 180°.

Type **8233 – for 2 drums** 

220 I (collection capacity)

1600 × 1140 × 1980 mm

100 kg

600 kg