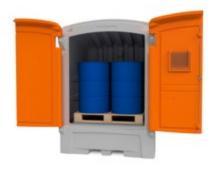

## **Enclosed**

- ► Versions for two or four drums.
- ▶ In the four-drum version, the drums can be replaced with an IBC tank.
- ► High chemical resistance.
- ► Lockable doors with document holder.
- Forklift pockets.
- ► Rainwater drainage. Arched roof withstands weight of snow.

## Type **7568 – for 4 drums**

410 I (collection capacity)

1470 × 1420 × 2070 mm

121 kg

1250 kg

158 en.mevatec.cz