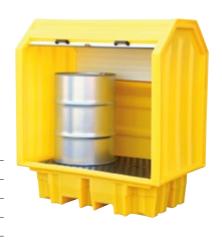

► Steel grid (Type 8201) or plastic grid (Type 8236) available for purchase separately

170 kg

1500 kg

- ► For indoor and outdoor use.
- ► Lockable shutter.
- ▶ Drums can be stored on pallets.
- ► Handling by forklift.

### Type 8233 - for 2 drums

230 I (collection capacity)

1490 × 990 × 1690 mm

85 kg

650 kg