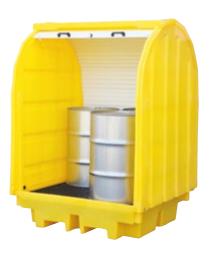

## **Enclosed**

- ► Versions for two or four drums.
- ▶ In the four-drum version, the drums can be replaced with an IBC tank.
- ► High chemical resistance.
- ► Lockable doors with document holder.
- Forklift pockets.
- ► Rainwater drainage. Arched roof withstands weight of snow.

► For a single tray, the door opens up to 270° (in 90° increments); if placed in a row, the door opens up to 180°.

Type **8233 – for 2 drums** 

220 I (collection capacity)

1600 × 1140 × 1980 mm

100 kg

600 kg

### Type 8233 - for 2 drums

230 I (collection capacity)

1490 × 990 × 1690 mm

85 kg

650 kg