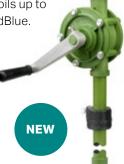

## **Chemical Rotary Pump**

► For pumping diesel fuel, oils up to SAE 140 viscosity and AdBlue.

► Material: PP, PTFE.

► For 60/200/220 I drum.

Type **8227** 

G2" connection

30 l/min.