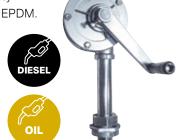

## **Chemical Rotary Pump**

► For pumping diesel fuel and motor oil up to SAE 140 viscosity.

► Material: stainless steel, EPDM.

► For 60/200/220 I drum.

Type **4996** 

G2" and 6/4" connection

30 I/min.