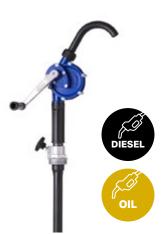

#### **Hand Crank Pump**

- ► For oils up to SAE 90, self-lubricating, nonaggressive liquids, fuel oil, diesel and paraffin oil.
- ▶ 355-955 mm three-part telescopic tube.
- ► Material: cast iron, steel, HDPE.
- ► For 60/200/220 l drum.

### With Steel Elbow Nozzle

Type **8225** 

G2" connection

O.3 I/rotation