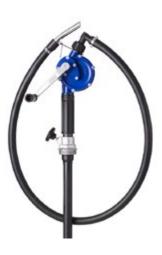

#### **Hand Crank Pump**

- ► For oils up to SAE 90, self-lubricating, nonaggressive liquids, fuel oil, diesel and paraffin oil.
- ▶ 355-955 mm three-part telescopic tube.
- ► Material: cast iron, steel, HDPE.
- ► For 60/200/220 l drum.

### With Dispensing Hose with Steel Elbow Nozzle

Type **8226** 

G2" connection

O.3 I/rotation