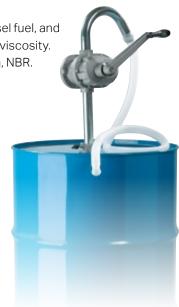

# **Manual Gear Pump**

► For pumping petrol, diesel fuel, and motor oil up to SAE 140 viscosity.

► Material: cast aluminium, NBR.

► For 200/220 I drum.

### Type **3241**

G2" connection

1 I/rotation

en.mevatec.cz 163