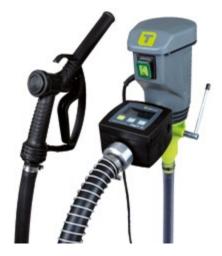

| Туре | 6681 |
|------|------|
|      |      |

| Type 6681       | <b>Digital Flow Meter</b> |
|-----------------|---------------------------|
| 💭 2" connection | Type <b>6682</b>          |
| 🧭 36 l/min.     | Two-line display.         |

- 4 230 V
- ype **6682** Two-line display.
  - Indicator of current and overall offtake, with memory.
  - Designed for in-house dispensing.
  - · Guaranteed deviation of ± 1-2 % at offtake of 5-90 l/min.