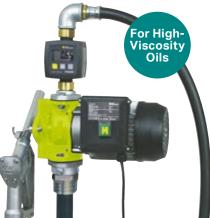

± 1 % at offtake of 5-90 l/min.

- ► For pumping oils up to a viscosity of 200-2000 mPas.
- ▶ 840 mm suction tube, 4 m dispensing hose and nozzle.

#### Type 6688

- Two-line display.
- · Indicator of current and overall offtake, with memory.
- Designed for in-house dispensing.
- · Guaranteed deviation of
  - ± 1 % at offtake of 5-25 l/min.

Type 6687

 $\oslash$ 

4 230 V

2" connection

25 I/min.