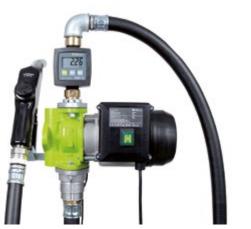

| Turne |      |
|-------|------|
| Type  | 6685 |

| $\langle \cdot \rangle$ | 2" connection |
|-------------------------|---------------|
| Ø                       | 80 l/min.     |
| \$                      | 230 V         |
|                         |               |

## Digital Flow Motor

| Digital Flow Meter                                    |  |
|-------------------------------------------------------|--|
| Туре 6686                                             |  |
| <ul> <li>Two-line display.</li> </ul>                 |  |
| <ul> <li>Indicator of current and overall</li> </ul>  |  |
| offtake, with memory.                                 |  |
| <ul> <li>Designed for in-house dispensing.</li> </ul> |  |
| <ul> <li>Guaranteed deviation of</li> </ul>           |  |