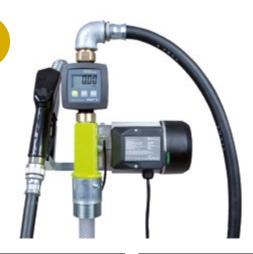

## Type 6683

2" connection

🕐 55 l/min.

Ļ 230 V

011

ESE

#### Type 6684

• Two-line display.

**Digital Flow Meter** 

- Indicator of current and overall offtake, with memory.
- Designed for in-house dispensing.
- · Guaranteed deviation of
- ± 1-2 % at offtake of 5-90 l/min.