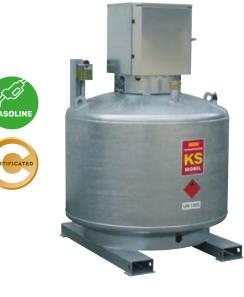

## Mobile

- Mobile, double-walled, hot-dip galvanised fuel station made of 3 mm thick sheet metal.
- Certified for use in buildings and in open spaces without the need for a spill tray. Strong enough to withstand an explosion.
- Container certified in line with ADR for transporting hazardous liquids.
- Electric pump with EX rating explosion-proof design; flow rate meter, automatic nozzle, 3.4 m dispensing hose, lockable pump housing, forklift pockets, level gauge.

| Type <b>4282</b>      |                       |  |
|-----------------------|-----------------------|--|
| 0                     | 9801                  |  |
| $\overline{\bigcirc}$ | 1200 × 1200 × 1770 mm |  |
| $\Box$                | 310 kg                |  |
| $\oslash$             | 50 l/min.             |  |
| \$                    | 230 V                 |  |
|                       |                       |  |