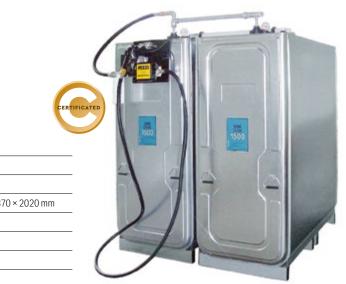

## **Universal Assemblies for Diesel and Fuel Oil**

- Assembles delivered along with a connecting kit.
- Containers made of polyethylene fitted with
- a galvanised housing which serves as a spill tray.
- ► Certified for use in enclosed spaces.
- ► 4 m dispensing hose, automatic nozzle, holder, digital flow meter, and opening for refilling from a storage tank.

| Туре <b>7295</b> | Туре 7296               | Туре <b>7297</b> |
|------------------|-------------------------|------------------|
| 15001            | 30001                   | 45001            |
|                  | 💭 2010 × 1570 × 2020 mm | 2010×237         |
| 곱 176 kg         | <br>즈 330 kg            | 480 kg           |
| 🔗 50 l/min.      | ⊘ 50 l/min.             | 🔗 50 l/min.      |
| 🖗 230 V          | <br>∲ 230 V             | -<br>∲ 230 V     |