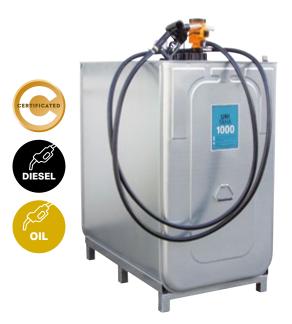

### Universal, for Diesel and Fuel Oil

- Polyethylene container fitted with a galvanised housing which serves as a spill tray.
- Can be handled using a pallet truck or forklift.
- Certified for placement in enclosed spaces.
- Automatic nozzle, 6 m hose (4.5 m dispensing hose, 1.5 m suction hose), level gauge, and integridd handles.
- Can be fitted with a flow meter (Type 4276).

#### Type 4275-AP

| ., pc      |                      |
|------------|----------------------|
| 0          | 10001                |
| $\bigcirc$ | 770 × 1280 × 1420 mm |
| 2          | 92 kg                |
| $\oslash$  | 30 l/min.            |
| 4          | 230 V                |