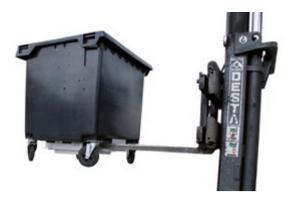

## Adapter for Handling with a Forklift

| Type <b>0014-VZV</b> | Type <b>0021-VZV</b> |
|----------------------|----------------------|
| For 11001            | For 660/7701         |