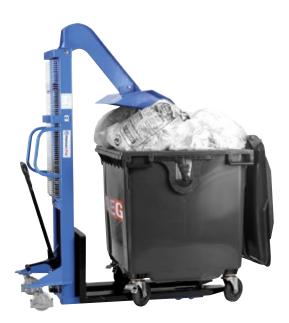

## Compactor

- Designed for plastic waste containers.
- Helps reduce the volume of packaging waste by approximately 50 %, greatly reducing costs for waste collection.
- The compactor also comes with a fully functional forklift.
- ► Controlled manually.

Type 3379