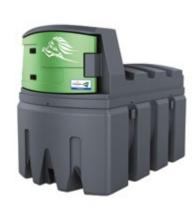

## Internal

- ► Aboveground station for dispensing diesel fuel.
- ► Double-layered structure made of highquality polyethylene (resistant to UV radiation), performs the function of a spill tray.
- ► Simple to install in an open space.
- ► K600 B/3 digital flow meter.
- ► 6 m dispensing hose, automatic nozzle, glass filter with water separator.
- ▶ 2" filling piping located inside the casing.
- ► Mechanical safety against overfilling (Spill-Stop).
- ► UNIRx level sensor (measures in litres), sensor for detecting leakage into the interlayer, GOK maximum level sensor.
- ► LED lighting with a motion sensor.

## Optional accessories:

- ► Flow meter with option to record up to 1500 users.
- ► Computer software capable of creating detailed reports on fuel consumption.
- ▶ Pump with output of up to 100 l/min.
- ▶ 12 m dispensing hose.
- ▶ Protective steel frame, and more...

| Туре | 3556                  |
|------|-----------------------|
| 0    | 25001                 |
|      | 2460 × 1460 × 1850 mm |
| 2    | 250 kg                |
| 0    | 79 I/min.             |
| 4    | 230 V                 |
|      |                       |