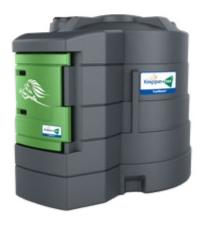

## Internal

- ► Aboveground station for dispensing diesel fuel.
- ► Double-layered structure made of highquality polyethylene (resistant to UV radiation), performs the function of a spill tray.
- ► Simple to install in an open space.
- ► K600 B/3 digital flow meter.
- ► 6 m dispensing hose, automatic nozzle, glass filter with water separator.
- ▶ 2" filling piping located inside the casing.
- ► Mechanical safety against overfilling (Spill-Stop).
- ► UNIRx level sensor (measures in litres), sensor for detecting leakage into the interlayer, GOK maximum level sensor.
- ► LED lighting with a motion sensor.

## Optional accessories:

- ► Flow meter with option to record up to 1500 users.
- ► Computer software capable of creating detailed reports on fuel consumption.
- ▶ Pump with output of up to 100 l/min.
- ▶ 12 m dispensing hose.
- ▶ Protective steel frame, and more...

| Type <b>3557</b>          |                       |  |
|---------------------------|-----------------------|--|
| 0                         | 50001                 |  |
| $\overline{\diamondsuit}$ | 2850 × 2230 × 2340 mm |  |
| 53                        | 320 kg                |  |
| 0                         | 79 l/min.             |  |
| 4                         | 230 V                 |  |
|                           |                       |  |