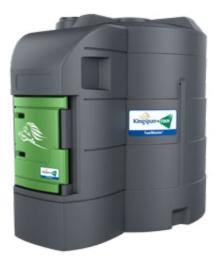

## Internal

- ► Aboveground station for dispensing diesel fuel.
- ► Double-layered structure made of highquality polyethylene (resistant to UV radiation), performs the function of a spill tray.
- ► Simple to install in an open space.
- ► K600 B/3 digital flow meter.
- ► 6 m dispensing hose, automatic nozzle, glass filter with water separator.
- ▶ 2" filling piping located inside the casing.
- ► Mechanical safety against overfilling (Spill-Stop).
- ► UNIRx level sensor (measures in litres), sensor for detecting leakage into the interlayer, GOK maximum level sensor.
- ► LED lighting with a motion sensor.

## Optional accessories:

- ► Flow meter with option to record up to 1500 users.
- ► Computer software capable of creating detailed reports on fuel consumption.
- ▶ Pump with output of up to 100 l/min.
- ▶ 12 m dispensing hose.
- ▶ Protective steel frame, and more...

| Type <b>3558</b> |                       |  |
|------------------|-----------------------|--|
| 0                | 90001                 |  |
| $\bigcirc$       | 3250 × 2450 × 2950 mm |  |
| 2                | 490 kg                |  |
| 0                | 79 l/min.             |  |
| 4                | 230 V                 |  |
|                  |                       |  |