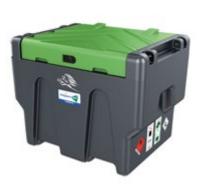

- ► Can be placed on the body of lorry or van,
- ► Safe and legal transport of fuel in line with ADR regulations for international transport of dangerous goods.
- ► Made of UV-stable medium-density polyethylene; stable colour, does not crack.
- ► 4 m hose, nozzle with a shut-off valve, suction hose with filter, 2" filling neck with external thread.
- ➤ Digital flow meter (permissible deviation of measurement: ± 0.5 %).
- ► Float fuel level gauge.
- ► Ventilation secured against spillage during transport.
- ► Lockable cover against weather and unauthorised access.

| Type       | 3344                |
|------------|---------------------|
| O          | 4301                |
| $\bigcirc$ | 1180 × 860 × 910 mm |
| 5          | 55 kg               |
| 0          | 35 l/min.           |
| 4          | 12 V                |

| Type <b>3345</b>        |                     |  |
|-------------------------|---------------------|--|
| 0                       | 4301                |  |
| $\overline{\mathbb{G}}$ | 1180 × 860 × 910 mm |  |
| 召                       | 55 kg               |  |
| 0                       | 35 l/min.           |  |
| <del></del>             | 24 V                |  |

| Type <b>3346</b> |                     |  |  |
|------------------|---------------------|--|--|
| 0                | 4301                |  |  |
| $\bigcirc$       | 1180 × 860 × 910 mm |  |  |
| 2                | 55 kg               |  |  |
| <b>②</b>         | 56 l/min.           |  |  |
| 4                | 230 V               |  |  |
|                  |                     |  |  |