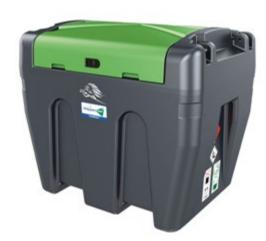

- ► Can be placed on the body of lorry or van,
- ► Safe and legal transport of fuel in line with ADR regulations for international transport of dangerous goods.
- ► Made of UV-stable medium-density polyethylene; stable colour, does not crack.
- ► 4 m hose, nozzle with a shut-off valve, suction hose with filter, 2" filling neck with external thread.
- ➤ Digital flow meter (permissible deviation of measurement: ± 0.5 %).
- ► Float fuel level gauge.
- ► Ventilation secured against spillage during transport.
- ► Lockable cover against weather and unauthorised access.