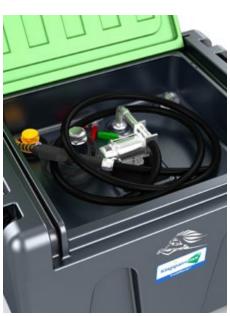

- ► Can be placed on the body of lorry or van,
- ► Safe and legal transport of fuel in line with ADR regulations for international transport of dangerous goods.
- ► Made of UV-stable medium-density polyethylene; stable colour, does not crack.
- ► 4 m hose, nozzle with a shut-off valve, suction hose with filter, 2" filling neck with external thread.
- ➤ Digital flow meter (permissible deviation of measurement: ± 0.5 %).
- ► Float fuel level gauge.
- ► Ventilation secured against spillage during transport.
- ► Lockable cover against weather and unauthorised access.