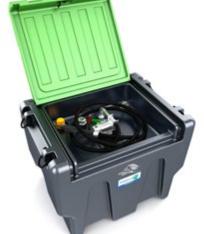

- ► Can be placed on the body of lorry or van,
- ► Safe and legal transport of fuel in line with ADR regulations for international transport of dangerous goods.
- ► Made of UV-stable medium-density polyethylene; stable colour, does not crack.
- ► 4 m hose, nozzle with a shut-off valve, suction hose with filter, 2" filling neck with external thread.
- ➤ Digital flow meter (permissible deviation of measurement: ± 0.5 %).
- ► Float fuel level gauge.
- ► Ventilation secured against spillage during transport.
- ► Lockable cover against weather and unauthorised access.

| уре            | 3347                  |
|----------------|-----------------------|
| 9              | 9001                  |
| <del>}</del> , | 1410 × 1050 × 1210 mm |
| 57             | 98 kg                 |
| 3              | 35 l/min.             |
| 4              | 12 V                  |
|                |                       |

| Type <b>3348</b>        |                       |  |
|-------------------------|-----------------------|--|
| 0                       | 9001                  |  |
| $\overline{\mathbb{G}}$ | 1410 × 1050 × 1210 mm |  |
| 2                       | 98 kg                 |  |
| 0                       | 35 l/min.             |  |
| <del></del>             | 24 V                  |  |

|   | Туре       | 3349              |
|---|------------|-------------------|
|   | 0          | 9001              |
| 1 | $\bigcirc$ | 1410×1050×1210 mm |
|   |            | 98 kg             |
| _ | 0          | 56 l/min.         |
| _ | 4          | 230 V             |