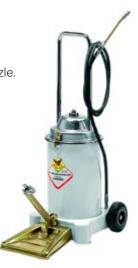

## **Mobile Lubrication Pump**

▶ 2.5 m dispensing hose with nozzle.

- ► Filled manually.
- ► Wheels for portability.

Type **6700** 

731