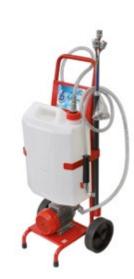

## **Mobile Lubrication Pump**

▶ 2.5 m dispensing hose with nozzle.

- ► Filled manually.
- ► Wheels for portability.

Type **6700** 

731