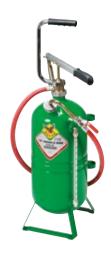

#### Manual Mobile Oil Dispenser

- ► Assembly with a double action pump.
- ► Fitted with a level gauge.
- ► Comes with a funnel.
- ► NBR gasket.
- ▶ 2 m dispensing hose, dose per 1 lever cycle max. 220 g, oil viscosity: 240 SAE.

Type **6427** 

241