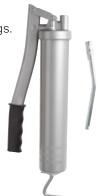

# **Lubricating Gun**

- ▶ With a lever mechanism without a spring.
- ► Can be filled using a 400 g cartridge.
- ▶ Pumping pressure of up to 400 bar.

Type **7513** 

0.41