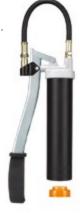

#### **Manual Lubrication Pump**

- ► For all lubricating greases and fillings.
- ▶ Delivery pressure max. 400 bar.
- ▶ 30 cm pressure hose.

Type **6431** 

0.51