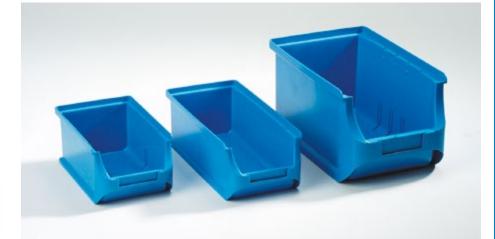

- Used for clear storage of small items.
- Made of impact-resistant polypropylene.
- The bottoms of the storage bins are adapted for transport on roller conveyors.
- Can be stacked or hung (on rails).

| Туре |                    |       | Hanging |
|------|--------------------|-------|---------|
| 4638 | 102 × 100 × 60 mm  | 1 4 6 | yes     |
| 6716 | 102 × 160 × 75 mm  | 1 4 6 | yes     |
| 6717 | 102 × 215 × 75 mm  | 1 4 6 | yes     |
| 4639 | 137 × 160 × 81 mm  | 1 4 6 | yes     |
| 6718 | 150 × 235 × 125 mm | 1 4 6 | yes     |
| 3179 | 205 × 352 × 150 mm | 1 4 6 | no      |
| 3180 | 310 × 500 × 200 mm | 1 4 6 | no      |