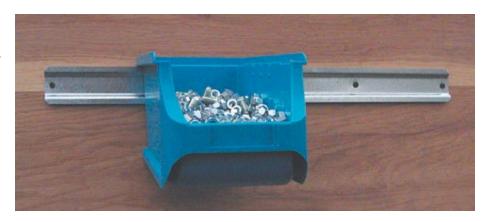

## **Rail for Plastic Storage Bins**

- Made of galvanised sheet steel.
- Mounted using bolts, screws, or rivets.
- ► Fasteners not included.