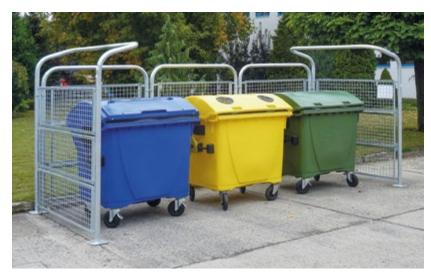

## **Enclosures**

- Delimit the space for placing waste containers near large houses, company premises, housing blocks, etc.
- ► Helps keep the space tidy and ensures the waste containers do not get blown around by the wind.
- ► Hot-dip galvanised structure consisting of posts and panelling.
- ► Easy to install, can also be anchored.
- Also available in custom dimensions, with a roof, or with polycarbonate or wooden panelling on request.

| Туре | Number of waste containers | $\bigcirc$            |        |
|------|----------------------------|-----------------------|--------|
| 7126 | 1                          | 1790 × 1610 × 1504 mm | 67 kg  |
| 7127 | 2                          | 3400 × 1610 × 1504 mm | 84 kg  |
| 7128 | 3                          | 5010 × 1610 × 1504 mm | 103 kg |
| 7129 | 4                          | 6620 × 1610 × 1504 mm | 122 kg |
| 7130 | 5                          | 8230 × 1610 × 1504 mm | 140 kg |