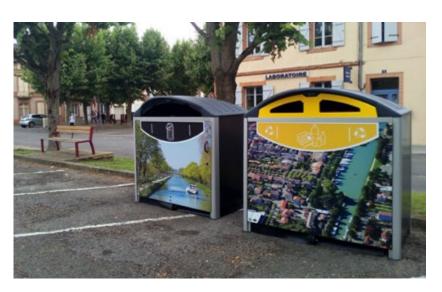

## **Shelters**

- ► Combine safety with aesthetic benefits.
- ► Made of recycled material.
- ► Customisable print.

| Туре | For waste container sized | $\overline{\diamondsuit}$ |        |
|------|---------------------------|---------------------------|--------|
| 8297 | 660-7701/7701             | 1614 × 923 × 1660 mm      | 102 kg |
| 8298 | 1100   / 1280             | 1614 × 1257 × 1660 mm     | 119 kg |

To choose the colour variant of the product, append the code of the colour to the end of the product code. E.g. 8297-4 for yellow, etc.

en.mevatec.cz 19