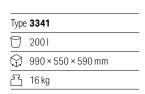

| Туре       | 4636                |
|------------|---------------------|
| 0          | 2501                |
| $\bigcirc$ | 1200 × 600 × 540 mm |
| 52         | 18 kg               |
|            |                     |
| Туре       | 4852                |
| 0          | 7501                |