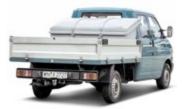

## **Boxes** plastic, transport

- Used to safely transport tools, construction material, small parts, etc.
- ► Lockable.
- ► Stackable when the lid is open.
- Can be handled with a forklift or a crane.