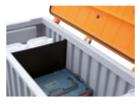

☆ 1700×840×800 mm

🎦 42 kg

11

Detachable Compartment Type 4636-A, 4852-A

Partition Type 4636-B, 4852-B