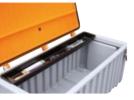

☆ 1700×840×800 mm

🎦 42 kg

11

Detachable Compartment Type 4636-A, 4852-A

Partition Type 4636-B, 4852-B