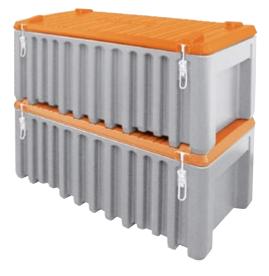

## **Boxes** plastic, transport

- Used to safely transport tools, construction material, small parts, etc.
- ► Lockable.
- ► Stackable when the lid is open.
- Can be handled with a forklift or a crane.

- Made of polyethylene.
- Designed for transporting and storing tools and small parts.
- ► Basic version comes without accessories.
- ► Lid seal resists spraying water.
- ► Lid locks in the open position.
- Stackable.