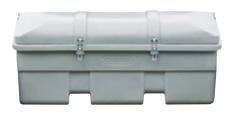

- Made of polyethylene.
- Designed for transporting and storing tools and small parts.
- ► Basic version comes without accessories.
- ► Lid seal resists spraying water.
- ► Lid locks in the open position.
- Stackable.