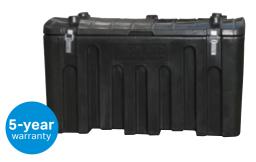

| Туре | 4632 |  |
|------|------|--|

- 7501
- 1840 × 740 × 940 mm

- ► For storing tools, accessories, etc.
- Suitable for transport by car.
- Designed to prevent water ingress.
- ► Lid locks in its upper position.
- ► Handled by forklift or side handles.
- ► Lockable with a padlock.