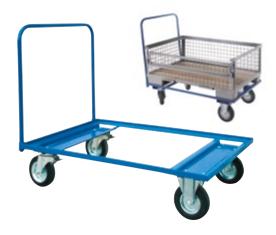

### **Trolley for Boxes and Pallets**

► Two fixed and two swivel castors with a brake.

| Rubber Castors   | Polyamide Castors |
|------------------|-------------------|
| Гуре <b>6411</b> | Type <b>6412</b>  |
| 1200×800×1000 mm | 1200×800×1000 mm  |
| 5 600 kg         | <u>♀</u> 1000 kg  |
| 5 18 kg          |                   |
|                  |                   |