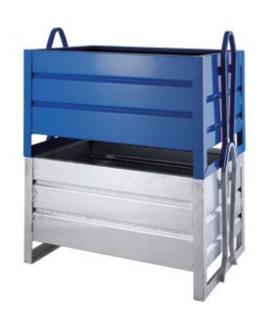

#### **Box Pallets with Increased Load**

- ► Metal pallets for storing and transporting unit material.
- ▶ Welded together from 2.5 mm edged sheet steel.
- ► More sturdy design than standard box pallets.
- ► Easier to stack.
- ► Painted or hot-dip galvanised finish.

| Type <b>7790 / 7790-Z</b> | Type <b>7791 / 7791-Z</b> |
|---------------------------|---------------------------|
| 1200 × 800 × 840 mm       | 1200×1000×840 mm          |
| ☐ 1500/7500 kg*           |                           |
|                           |                           |

<sup>\*</sup> Stacking load