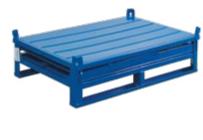

#### **Folding**

- ► Can be used as returnable packaging.
- ► Stackable up to 6 high.
- ► Compatible with anti-tamper seals.
- ► Supplied folded.

| Туре                  | 5243                |
|-----------------------|---------------------|
| $\overline{\Diamond}$ | 1240 × 840 × 985 mm |
| 4                     | 1000 kg*            |
| 3                     | 100 kg              |
| * 0+ -                | aldered and         |