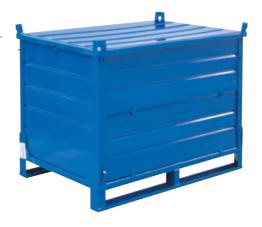

#### **Box Pallets with Increased Load**

- ► Metal pallets for storing and transporting unit material.
- ▶ Welded together from 2.5 mm edged sheet steel.
- ► More sturdy design than standard box pallets.
- ► Easier to stack.
- ► Painted or hot-dip galvanised finish.

| Type <b>7790 / 7790-Z</b> | Type <b>7791 / 7791-Z</b> |
|---------------------------|---------------------------|
| 1200 × 800 × 840 mm       | 1200×1000×840 mm          |
| ☐ 1500/7500 kg*           |                           |
|                           |                           |

<sup>\*</sup> Stacking load