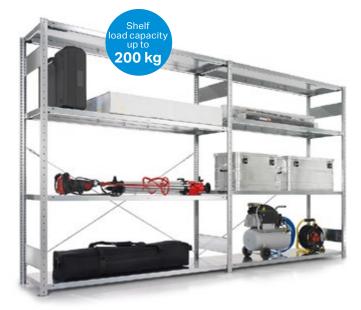

### With Longer Shelves

- ► Galvanised shelving, meets the highest requirements and has widespread use.
- Quick and simple installation/adjustment.
- Can be extended using extension units.

#### Four-Shelf

| Basic Unit 🥅 |                      |
|--------------|----------------------|
| Туре         |                      |
| 7855         | 1500 × 400 × 2000 mm |
| 7857         | 1500 × 600 × 2000 mm |
|              |                      |

 $\square$ 

|           | Extension Unit |  |
|-----------|----------------|--|
| per shelf | Туре           |  |
| 200 kg    | 7856           |  |
| 200 kg    | 7858           |  |

| Spare Shelf |  |
|-------------|--|
| Туре        |  |
| 7855-B      |  |
| 7857-B      |  |
|             |  |