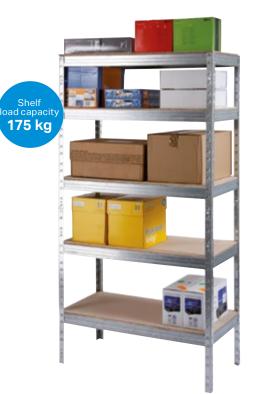

#### **Five-Shelf**

- ► Made of galvanised steel with particle board shelves.
- ► Used in storage rooms, workshops, garages, archives, etc.
- Supplied disassembled (simple to assemble) without the need for fasteners).

#### Type 4851

| $\bigcirc$ | 900 × 450 × 1760 mm |
|------------|---------------------|
| 2          | 22 kg               |
| <b>φ</b>   | 175 kg (per shelf)  |
|            |                     |