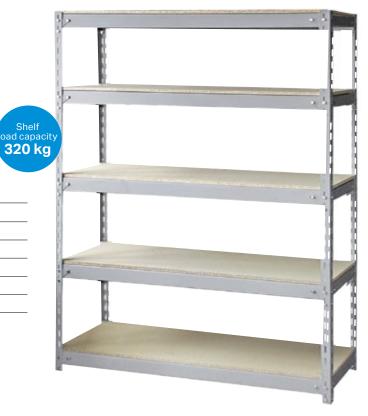

## With Particle Board Shelves

- For storing unit goods (tools, small equipment, boxes, crates, etc.).
- Particularly suited to assembly and repair shops, and store rooms.
- Solid structure ensures high stability.
- ► Shelves are easy to reposition.
- Crossbeams and posts made of galvanised steel.
- ► Delivered disassembled.

|                      | Number of shelves                                                                        |
|----------------------|------------------------------------------------------------------------------------------|
| 1600 × 625 × 905 mm  | 2                                                                                        |
| 1600 × 625 × 2000 mm | 4                                                                                        |
| 1600 × 625 × 2000 mm | 5                                                                                        |
| 1600 × 625 × 2500 mm | 5                                                                                        |
| 1600 × 625 × 2500 mm | 6                                                                                        |
|                      | 1600 × 625 × 905 mm   1600 × 625 × 2000 mm   1600 × 625 × 2000 mm   1600 × 625 × 2500 mm |