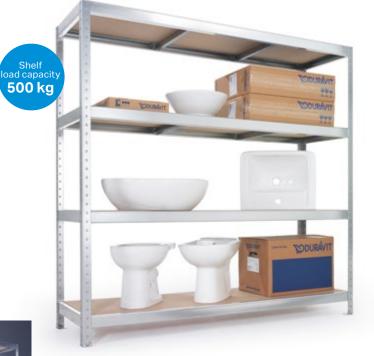

## With Particle Board Shelves

- For storing unit goods (tools, small equipment, boxes, crates, etc.).
- Particularly suited to assembly and repair shops, and store rooms.
- Solid structure ensures high stability.
- ► Shelves are easy to reposition.
- Crossbeams and posts made of galvanised steel.
- ► Delivered disassembled.

|                      | Number of shelves                                                                        |
|----------------------|------------------------------------------------------------------------------------------|
| 1600 × 625 × 905 mm  | 2                                                                                        |
| 1600 × 625 × 2000 mm | 4                                                                                        |
| 1600 × 625 × 2000 mm | 5                                                                                        |
| 1600 × 625 × 2500 mm | 5                                                                                        |
| 1600 × 625 × 2500 mm | 6                                                                                        |
|                      | 1600 × 625 × 905 mm   1600 × 625 × 2000 mm   1600 × 625 × 2000 mm   1600 × 625 × 2500 mm |