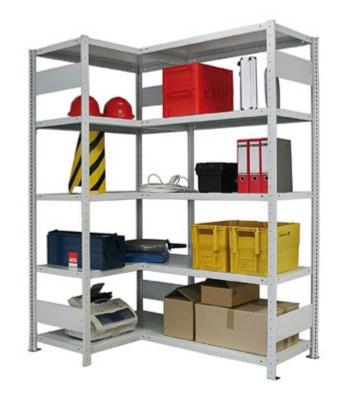

## Screwless, Corner

- ▶ Basic unit consists of 2 × 5 shelves.
- ► Made up of two corner pieces; allows use of all corner space in the storage area.
- ► Can be extended using extension units.

| per shelf | : |
|-----------|---|
| 100 kg    |   |
| 100 kg    |   |
| 100 kg    |   |

| Type |  |
|------|--|
| 4063 |  |
| 4065 |  |
| 4067 |  |

| pare Shelf |  | Spare Shelf |
|------------|--|-------------|
| Туре       |  |             |
| 4062-B     |  |             |
| 4064-B     |  |             |
| 4066-B     |  |             |
|            |  |             |