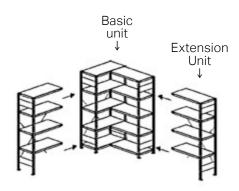

## Screwless, Corner

- ▶ Basic unit consists of 2 × 5 shelves.
- ► Made up of two corner pieces; allows use of all corner space in the storage area.
- ► Can be extended using extension units.

## **Basic Unit**

| Туре |  |
|------|--|
| 7863 |  |
| 7864 |  |
| 7865 |  |

| $\bigcirc$           |
|----------------------|
| 1000 × 300 × 2000 mm |
| 1000 × 400 × 2000 mm |
| 1000 × 600 × 2000 mm |

| per shelf | : |
|-----------|---|
| 100 kg    |   |
| 100 kg    |   |
| 100 kg    |   |

| Type |  |
|------|--|
| 4063 |  |
| 4065 |  |
| 4067 |  |

| pare Shelf |  | Spare Shelf |
|------------|--|-------------|
| Туре       |  |             |
| 4062-B     |  |             |
| 4064-B     |  |             |
| 4066-B     |  |             |
|            |  |             |