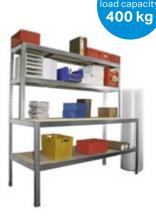

## With Superstructure

Type **3623** 

400 kg (per shelf)

en.mevatec.cz 219

Type **3622** 

2000 × 800 × 970 mm

400 kg (per shelf)