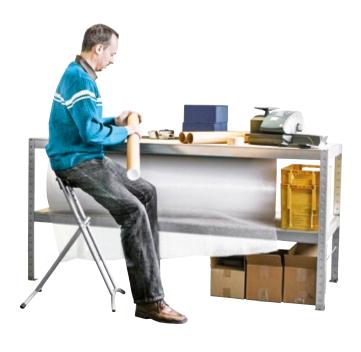

## **Shelf Table**

- ► Suitable for workshops, storage rooms, shops.
- ► Crossbeams and posts made of galvanised steel.
- ► Work surface at a practical height of 970 mm.
- Can be anchored to and combined with an shelving unit superstructure (shelves adjustable in 50 mm increments) – creates plenty of storage space, or a free-standing workspace.

Type **3622** 

2000 × 800 × 970 mm

400 kg (per shelf)