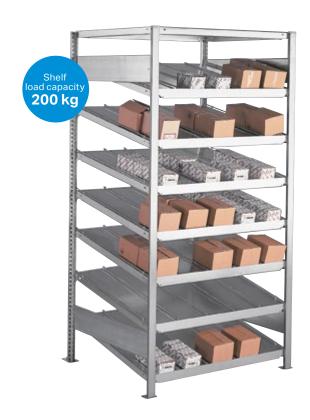

## **For Small Crates and Boxes**

- ► Sloping shelves ensure crates and boxes automatically slide to a reachable position.
- ► Shelves can be repositioned in 25 mm increments.
- ► Suitable for FIFO storage method first in first out.
- ► Sliding mesh dividers split the shelf into multiple segments of different widths (in 50 mm increments).
- ► Made entirely of galvanised materials.
- ► Simple installation without screw joints.
- ► Can be extended using extension units.

| One-Sided  |  |
|------------|--|
| Basic Unit |  |
| Туре       |  |
| 3597       |  |
| 3599       |  |

| $\bigcirc$           |
|----------------------|
| 1000 × 500 × 2000 mm |
| 1000 v 000 v 2000 mm |

| per shelf |
|-----------|
| 200 kg    |
| 200 kg    |