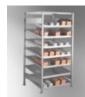

## **Double-Sided**

| Basic Unit |  |
|------------|--|
| Туре       |  |
| 3601       |  |
| 3603       |  |

| $\bigcirc$            |  |
|-----------------------|--|
| 1000 × 1000 × 2000 mm |  |
| 1000 × 1600 × 2000 mm |  |
|                       |  |