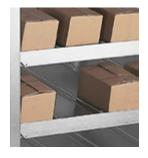

## **For Small Crates and Boxes**

- ► Sloping shelves ensure crates and boxes automatically slide to a reachable position.
- ► Shelves can be repositioned in 25 mm increments.
- ► Suitable for FIFO storage method first in first out.
- ► Sliding mesh dividers split the shelf into multiple segments of different widths (in 50 mm increments).
- ► Made entirely of galvanised materials.
- ► Simple installation without screw joints.
- ► Can be extended using extension units.