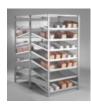

## **For Small Crates and Boxes**

- ► Sloping shelves ensure crates and boxes automatically slide to a reachable position.
- ► Shelves can be repositioned in 25 mm increments.
- ► Suitable for FIFO storage method first in first out.
- ► Sliding mesh dividers split the shelf into multiple segments of different widths (in 50 mm increments).
- ► Made entirely of galvanised materials.
- ► Simple installation without screw joints.
- ► Can be extended using extension units.