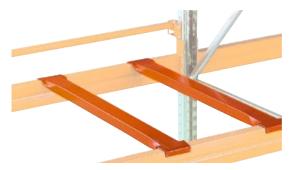

# **Supports for Deep Seating**

For pallet racking with a depth of 800 mm, it is necessary to use self-supporting pallets. If they are not used, it is necessary to mount supports for every pallet onto the crossbeams for deep seating.

rack depth

1 × 800 mm

1 × 1100 mm

2×800 mm

2 × 1100 mm

### 1 pair – one pallet

| Type <b>4806</b> |  |
|------------------|--|