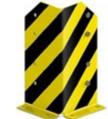

## **End Frame Protectors**

- ► Supplied including fasteners.
- ► For single or double racking.

| 4 | 1 |   |
|---|---|---|
|   |   | 1 |
|   |   |   |