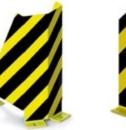

### **Frame protectors**

- ► To protect the posts.
- Screws included.
- ▶ 400 mm tall.

**U-Shaped Protector** 

Type 7866

Туре

7867

7868

7869