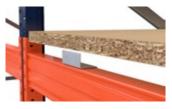

# Particle Board with Bracket

► Also available with steel grid shelves.

| Туре | $\bigcirc$          | I |
|------|---------------------|---|
| 7921 | 1800 × 1100 × 38 mm |   |
| 7944 | 2700 × 1100 × 38 mm |   |
| 7922 | 3600 × 1100 × 38 mm |   |
| 7945 | 2700 × 800 × 38 mm  |   |

| <u>φ</u> |  |
|----------|--|
| 706 kg   |  |
| 1059 kg  |  |
| 1413 kg  |  |
| 2811 kg  |  |