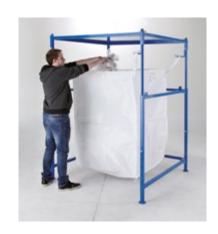

### For Bulk Bags (FIBC)

- ► Lightweight bolted structure.
- ► Bag hooks are fitted on the posts and can be repositioned up or down.
- ► Roof is available separately.
- ► Delivered disassembled.
- ► Bags ordered separately.

| Stand      |                       |  |
|------------|-----------------------|--|
| Туре       | 8012                  |  |
| $\bigcirc$ | 1335 × 1335 × 1845 mm |  |
| 2          | 40 kg                 |  |
| <u>구</u>   | 200 kg                |  |