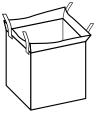

# Bulk Bags (FIBC)

► Made of PP fabric, 100% recyclable.

- Suitable for collecting, storing and handling waste.
- ► Reusable.
- ► Four loops 25 cm long.
- ► Handle with lifting equipment or pallets.

| Opc                       | <b></b>             |  |
|---------------------------|---------------------|--|
| Туре                      | 3660                |  |
| $\overline{\diamondsuit}$ | 950 × 950 × 1300 mm |  |
| 吞                         | 1000 kg             |  |

Onen