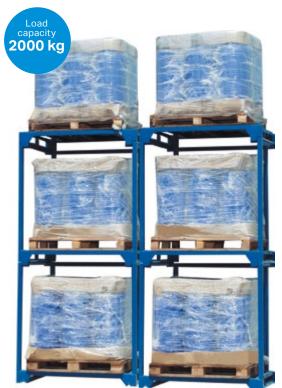

## **Storage Cells**

- ► Forklift pockets.
- ► Stackable to up to three levels terminating in a top pallet.
- ► Empty cells fit into each other to save space during transport or storage.

| Type | $\widehat{\diamondsuit}$ |
|------|--------------------------|
| 3062 | 1500 × 880 × 900 mm      |
| 3063 | 1500 × 880 × 1400 mm     |
| 3064 | 1500 × 880 × 2000 mm     |

#### **Top Termination Pallet**

Used for placing the last pallet. Type **3065**☐ 25 kg
☐ 2000 kg

en.mevatec.cz 235