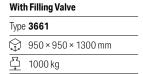

# Bulk Bags (FIBC)

► Made of PP fabric, 100% recyclable.

- Suitable for collecting, storing and handling waste.
- ► Reusable.
- ► Four loops 25 cm long.
- ► Handle with lifting equipment or pallets.

| Opc                       | <b></b>             |  |
|---------------------------|---------------------|--|
| Туре                      | 3660                |  |
| $\overline{\diamondsuit}$ | 950 × 950 × 1300 mm |  |
| 吞                         | 1000 kg             |  |