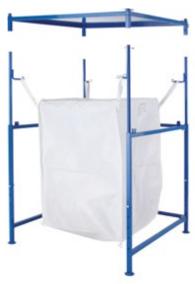

### For Bulk Bags (FIBC)

- ► Lightweight bolted structure.
- ► Bag hooks are fitted on the posts and can be repositioned up or down.
- ► Roof is available separately.
- ► Delivered disassembled.
- ► Bags ordered separately.

| Stand      |                       |  |
|------------|-----------------------|--|
| Туре       | 8012                  |  |
| $\bigcirc$ | 1335 × 1335 × 1845 mm |  |
| 2          | 40 kg                 |  |
| <u>구</u>   | 200 kg                |  |