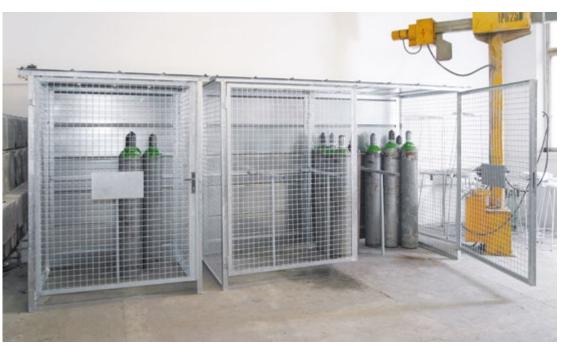

## **Storage Cage**

- ► Stable, sturdy, welded steel frame.
- ► Delivered disassembled.
- ► Quick and simple installation.
- ► Hot-dip galvanised surface.
- ► Lockable, bottles inside are secured against falling.

#### For 24 Bottles

# Type **5055**

1680 × 1900 × 2263 mm

了 160 kg

# For 48 Bottles

Type **5056** 

子 260 kg