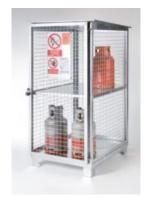

## **Storage Cage**

- ► For 33 kg industrial gas bottles (max. 6). Can be used to store 10 kg bottles (max. 12) when used with internal shelf (sold separately).
- ▶ Delivered disassembled, with fasteners included.
- ► Hot-dip galvanised body with roof ensures maximum durability.
- ► Handle with pallet truck or forklift.
- ► Can be padlocked.

#### Type **7229**

936 × 1151 × 1891 mm

12 × 10 kg / 6 × 33 kg