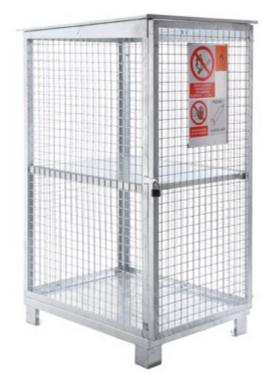

## **Storage Cage**

- ► For 33 kg industrial gas bottles (max. 6). Can be used to store 10 kg bottles (max. 12) when used with internal shelf (sold separately).
- ▶ Delivered disassembled, with fasteners included.
- ► Hot-dip galvanised body with roof ensures maximum durability.
- ► Handle with pallet truck or forklift.
- ► Can be padlocked.

#### Type **7229**

936 × 1151 × 1891 mm

12 × 10 kg / 6 × 33 kg