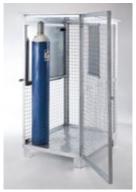

## **Storage Cage**

- ► For 33 kg industrial gas bottles (max. 6). Can be used to store 10 kg bottles (max. 12) when used with internal shelf (sold separately).
- ▶ Delivered disassembled, with fasteners included.
- ► Hot-dip galvanised body with roof ensures maximum durability.
- ► Handle with pallet truck or forklift.
- ► Can be padlocked.

#### Type **7229**

936 × 1151 × 1891 mm

12 × 10 kg / 6 × 33 kg

## **Swinging Shelf**

## Type **7230**

₩ 1065×800 mm

6 × 10 kg

了 10.5 kg







## **Storage Cage**

- ► Stable, sturdy, welded steel frame.
- ► Delivered disassembled.
- ► Quick and simple installation.
- ► Hot-dip galvanised surface.
- ► Lockable, bottles inside are secured against falling.

#### For 24 Bottles

# Type **5055**

1680 × 1900 × 2263 mm

了 160 kg

# For 48 Bottles

Type **5056** 

子 260 kg