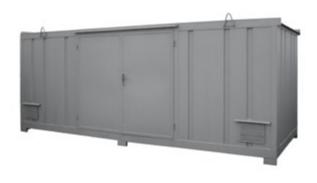

g environmentally hazardous substances and waste.
- ► Self-supporting, no need for a foundation.
- ► Transported by crane or forklift.
- ► Can be supplied without spill tray, with a wooden floor to be used as a container for material.
- ► Can be supplied with electrical wiring, or to open from the side or the front.
- ▶ Also available in other lengths (from 1.6 to 6 m).
- ► Customisable door placement.
- ▶ Must be placed on a paved, level surface!

# Type **0046-1**

450 I (spill tray)

1600 × 2350 × 2350 mm

630 kg



## Type **0046-3**

800 I (spill tray)

凸 1000 kg



#### Type **0046-4**

1050 l (spill tray)

4000 × 2350 × 2350 mm

写 1280 kg



### Type **0046-5**

1350 I (spill tray)

\$\infty\$ 5000 × 2350 × 2350 mm

凸 1560 kg



## Type **0046-6**

6000 × 2350 × 2350 mm

召 1850 kg



**240** en.mevatec.cz