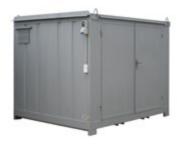

# **Storage Containers** mobile

- ► Fully painted welded body with lockable doors, floor with hot-dip galvanised grids and a spill tray for safety.
- ► Suitable primarily for storing environmentally hazardous substances and waste.
- ► Self-supporting, no need for a foundation.
- ► Transported by crane or forklift.
- ► Can be supplied without spill tray, with a wooden floor to be used as a container for material.
- ► Can be supplied with electrical wiring, or to open from the side or the front.
- ▶ Also available in other lengths (from 1.6 to 6 m).
- ► Customisable door placement.
- ▶ Must be placed on a paved, level surface!