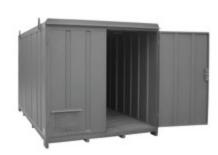

# **Storage Containers** mobile

- ► Fully painted welded body with lockable doors, floor with hot-dip galvanised grids and a spill tray for safety.
- ► Suitable primarily for storing environmentally hazardous substances and waste.
- ► Self-supporting, no need for a foundation.
- ► Transported by crane or forklift.
- ► Can be supplied without spill tray, with a wooden floor to be used as a container for material.
- ► Can be supplied with electrical wiring, or to open from the side or the front.
- ▶ Also available in other lengths (from 1.6 to 6 m).
- ► Customisable door placement.
- ▶ Must be placed on a paved, level surface!