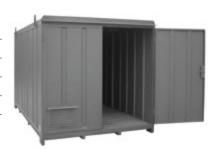

# **Storage Containers** mobile

- ► Fully painted welded body with lockable doors, floor with hot-dip galvanised grids and a spill tray for safety.
- ► Suitable primarily for storing environmentally hazardous substances and waste.
- ► Self-supporting, no need for a foundation.
- ► Transported by crane or forklift.
- ► Can be supplied without spill tray, with a wooden floor to be used as a container for material.
- ► Can be supplied with electrical wiring, or to open from the side or the front.
- ▶ Also available in other lengths (from 1.6 to 6 m).
- ► Customisable door placement.
- ▶ Must be placed on a paved, level surface!