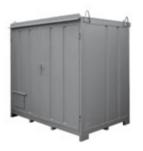

# **Storage Containers** mobile

- ► Fully painted welded body with lockable doors, floor with hot-dip galvanised grids and a spill tray for safety.
- ► Suitable primarily for storing environmentally hazardous substances and waste.
- ► Self-supporting, no need for a foundation.
- ► Transported by crane or forklift.
- ► Can be supplied without spill tray, with a wooden floor to be used as a container for material.
- ► Can be supplied with electrical wiring, or to open from the side or the front.
- ▶ Also available in other lengths (from 1.6 to 6 m).
- ► Customisable door placement.
- ▶ Must be placed on a paved, level surface!

# Type **0046-1**

450 I (spill tray)

1600 × 2350 × 2350 mm

630 kg