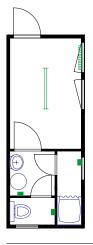

Type **4579** 2435×2989×2600mm

Type **4576** 2435×6055×2600 mm

Type **4577** 2435×6055×2600mm

Type **7285** 2435×6055×2600mm

Type **7286** 2435×6055×2600mm

Type **7287** 2435×6055×2600mm

en.mevatec.cz 245