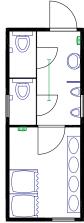

Type **4579** 2435×2989×2600mm

Type **4576** 2435×6055×2600 mm

Type **4577** 2435×6055×2600mm

Type **7285** 2435×6055×2600mm

Type **7286** 2435×6055×2600mm

Type **7287** 2435×6055×2600mm

en.mevatec.cz 245