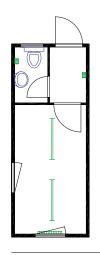

## Available accessories:

- ► Floor: 22 mm cemented board, 1.5 mm PVC, insulation.
- ► Entrance door: 875 × 2000 mm.
- ► Interior door: 875 × 2000 mm, 625 × 2000 mm.
- ► ISO window: 945 × 1200 mm with blinds, 600 × 600 mm.
- ► Electrical wiring: standard (lights, sockets).
- ► Heating: panel convector heaters 0.5 / 2 kW.
- Toilet, basin, taps, boiler, shower, drain hole, water/ sewerage connection, interior partitions.
- ► Colour design: from the RAL colour chart.

Type **4579** 2435×2989×2600mm

Type **4576** 2435×6055×2600 mm

Type **4577** 2435×6055×2600mm

Type **7285** 2435×6055×2600mm

Type **7286** 2435×6055×2600mm

Type **7287** 2435×6055×2600mm

en.mevatec.cz 245