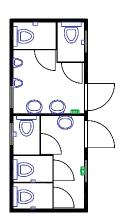

Type **4579** 2435×2989×2600mm

Type **4576** 2435×6055×2600 mm

Type **4577** 2435×6055×2600mm

Type **7285** 2435×6055×2600mm

Type **7286** 2435×6055×2600mm

Type **7287** 2435×6055×2600mm

en.mevatec.cz 245