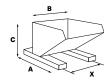

## **Containers** tipping

## **ECO**

- ► Fitted with a button to activate the tipping mechanism.
- ► Sturdy structure guarantees long life.
- ► Fitted with a lever for manual tipping and a geared tipping mechanism.
- ► One-sided forklift pockets.
- ► Suitable for loading gravel, sand, firewood, cement, waste, and other material.
- ► Pocket spacing (X) 420 mm.

| <u> </u> |
|----------|
| 600 kg   |
| 800 kg   |
| 1000 kg  |
| 1200 kg  |
| 1200 kg  |

**Dimensions** (A  $\times$  B  $\times$  C) X = pocket spacing Listed height (C) is without castors.

| O     |
|-------|
| 3001  |
| 6001  |
| 9001  |
| 12001 |
| 17001 |
|       |