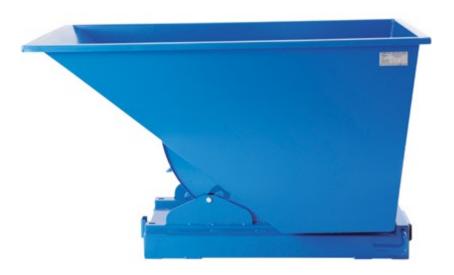

## **ECO**

- ► Fitted with a button to activate the tipping mechanism.
- ► Sturdy structure guarantees long life.
- ► Fitted with a lever for manual tipping and a geared tipping mechanism.
- ► One-sided forklift pockets.
- ► Suitable for loading gravel, sand, firewood, cement, waste, and other material.
- ► Pocket spacing (X) 420 mm.

Different colours on request.

| $\bigcirc$            |
|-----------------------|
| 1241 × 798 × 670 mm   |
| 1526 × 946 × 880 mm   |
| 1526 × 1371 × 880 mm  |
| 1986 × 1114 × 1120 mm |

| 즈        |  |
|----------|--|
| 83.6 kg  |  |
| 109.5 kg |  |
| 130.4 kg |  |
| 154.8 kg |  |
| 177.7 kg |  |

| <u> </u> |
|----------|
| 600 kg   |
| 800 kg   |
| 1000 kg  |
| 1200 kg  |
| 1200 kg  |

**Dimensions** (A  $\times$  B  $\times$  C) X = pocket spacing Listed height (C) is without castors.

| O     |
|-------|
| 3001  |
| 6001  |
| 9001  |
| 12001 |
| 17001 |
|       |