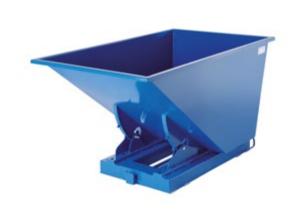

## **ECO**

- ► Fitted with a button to activate the tipping mechanism.
- ► Sturdy structure guarantees long life.
- ► Fitted with a lever for manual tipping and a geared tipping mechanism.
- ► One-sided forklift pockets.
- ► Suitable for loading gravel, sand, firewood, cement, waste, and other material.
- ► Pocket spacing (X) 420 mm.

Different colours on request.

| $\bigcirc$            |
|-----------------------|
| 1241 × 798 × 670 mm   |
| 1526 × 946 × 880 mm   |
| 1526 × 1371 × 880 mm  |
| 1986 × 1114 × 1120 mm |

| 즈        |  |
|----------|--|
| 83.6 kg  |  |
| 109.5 kg |  |
| 130.4 kg |  |
| 154.8 kg |  |
| 177.7 kg |  |

| <u> </u> |
|----------|
| 600 kg   |
| 800 kg   |
| 1000 kg  |
| 1200 kg  |
| 1200 kg  |

**Dimensions** (A  $\times$  B  $\times$  C) X = pocket spacing Listed height (C) is without castors.

| O     |
|-------|
| 3001  |
| 6001  |
| 9001  |
| 12001 |
| 17001 |
|       |