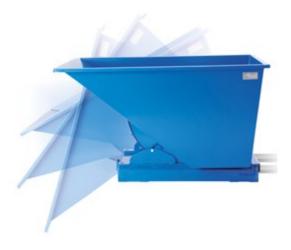

## **ECO**

- ► Fitted with a button to activate the tipping mechanism.
- ► Sturdy structure guarantees long life.
- ► Fitted with a lever for manual tipping and a geared tipping mechanism.
- ► One-sided forklift pockets.
- ► Suitable for loading gravel, sand, firewood, cement, waste, and other material.
- ► Pocket spacing (X) 420 mm.