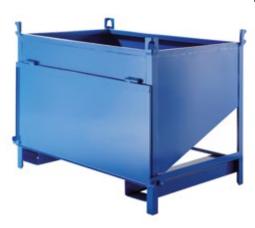

- ► For bulk material with a grain size of 3 mm.
- Dumping system the silo can be completely and comfortably dumped using a sturdy mechanism.
  Lever controls can be arrested in either open or closed position.
- ► When empty, the containers can be stacked.
- Made of steel, with a blue coat of paint. Can be painted in RAL colours on request.
- ► Handled by forklift or transport castors with 200 mm diameter (rubber castors with a steel centre Type 6005 and 0918 or polyamide castors Type 6359 and 6369), which can be purchased separately as accessories.
- ► Dumping hole size 300 × 300 mm.

| Type | 7242 |
|------|------|

☆ 1300×900×1320 mm

☐ 138 kg

子 700 kg

6001

Close-up of the dump lock mechanism.

1300 × 900 × 1690 mm

弓 145 kg