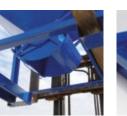

| Type | 7242 |
|------|------|

☆ 1300×900×1320 mm

☐ 138 kg

子 700 kg

6001

Close-up of the dump lock mechanism.

1300 × 900 × 1690 mm

弓 145 kg