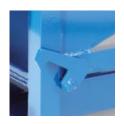

- ► For bulk material with a grain size of 3 mm.
- Dumping system the silo can be completely and comfortably dumped using a sturdy mechanism.
  Lever controls can be arrested in either open or closed position.
- ► When empty, the containers can be stacked.
- Made of steel, with a blue coat of paint. Can be painted in RAL colours on request.
- ► Handled by forklift or transport castors with 200 mm diameter (rubber castors with a steel centre Type 6005 and 0918 or polyamide castors Type 6359 and 6369), which can be purchased separately as accessories.
- ► Dumping hole size 300 × 300 mm.