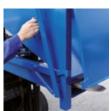

- ► For bulk material with a grain size of 3 mm.
- Dumping system the silo can be completely and comfortably dumped using a sturdy mechanism.
  Lever controls can be arrested in either open or closed position.
- ► When empty, the containers can be stacked.
- Made of steel, with a blue coat of paint. Can be painted in RAL colours on request.
- ► Handled by forklift or transport castors with 200 mm diameter (rubber castors with a steel centre Type 6005 and 0918 or polyamide castors Type 6359 and 6369), which can be purchased separately as accessories.
- ► Dumping hole size 300 × 300 mm.