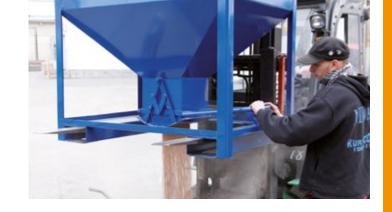

- ► For bulk material with a grain size of 3 mm.
- Dumping system the silo can be completely and comfortably dumped using a sturdy mechanism.
  Lever controls can be arrested in either open or closed position.
- ► When empty, the containers can be stacked.
- Made of steel, with a blue coat of paint. Can be painted in RAL colours on request.
- ► Handled by forklift or transport castors with 200 mm diameter (rubber castors with a steel centre Type 6005 and 0918 or polyamide castors Type 6359 and 6369), which can be purchased separately as accessories.
- ► Dumping hole size 300 × 300 mm.

了700 kg

7 10001

Optional accessories – see Handling Equipment / Transport and Machine Castors.

- ► For bulk material.
- ➤ Tipping by lever, held in the closed position. The lever can be controlled by cable from the driver's seat.
- ► Handled by forklift, empty containers can be stacked.
- ▶ Dumping hole size 1250 × 600 mm.
- ► High-quality surface finish.