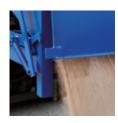

| Type | 7242 |
|------|------|

☆ 1300×900×1320 mm

☐ 138 kg

子 700 kg

6001

Close-up of the dump lock mechanism.

1300 × 900 × 1690 mm

弓 145 kg