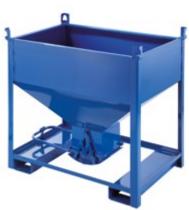

- ► For bulk material with a grain size of 3 mm.
- Dumping system the silo can be completely and comfortably dumped using a sturdy mechanism.
  Lever controls can be arrested in either open or closed position.
- ► When empty, the containers can be stacked.
- Made of steel, with a blue coat of paint. Can be painted in RAL colours on request.
- ► Handled by forklift or transport castors with 200 mm diameter (rubber castors with a steel centre Type 6005 and 0918 or polyamide castors Type 6359 and 6369), which can be purchased separately as accessories.
- ► Dumping hole size 300 × 300 mm.

| Type | 7242 |
|------|------|

☆ 1300×900×1320 mm

☐ 138 kg

子 700 kg

6001

Close-up of the dump lock mechanism.

1300 × 900 × 1690 mm

弓 145 kg