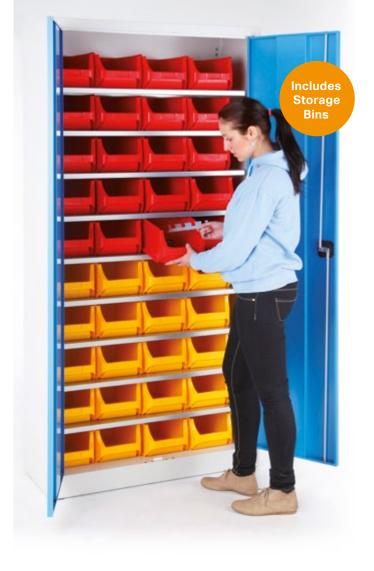

# **Cabinets** with storage bins

## **With Doors**

- ► Made of high-quality sheet steel.
- ► The shelves are made of galvanised sheets; adjustable in 25 mm increments.
- ► Fitted with a lock and handle.
- ► Allow not only organised storage of small items, but also protection against unauthorised access thanks to a lock.
- ► Surface treated with a high-quality powder coat.

| 11 | She  | lves |
|----|------|------|
|    | JIIC | 115  |