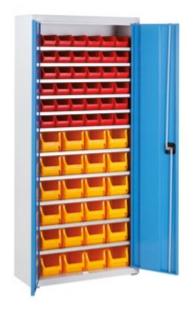

# **Cabinets** with storage bins

## **With Doors**

- ► Made of high-quality sheet steel.
- ► The shelves are made of galvanised sheets; adjustable in 25 mm increments.
- ► Fitted with a lock and handle.
- ► Allow not only organised storage of small items, but also protection against unauthorised access thanks to a lock.
- ► Surface treated with a high-quality powder coat.

| 11 | She  | lves |
|----|------|------|
|    | JIIC | 115  |