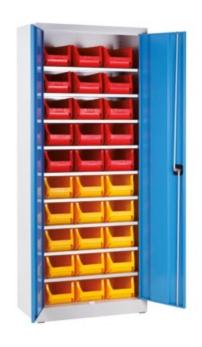

# **Cabinets** with storage bins

## **With Doors**

- ► Made of high-quality sheet steel.
- ► The shelves are made of galvanised sheets; adjustable in 25 mm increments.
- ► Fitted with a lock and handle.
- ► Allow not only organised storage of small items, but also protection against unauthorised access thanks to a lock.
- ► Surface treated with a high-quality powder coat.

| 11 | She  | lves |
|----|------|------|
|    | JIIC | 115  |