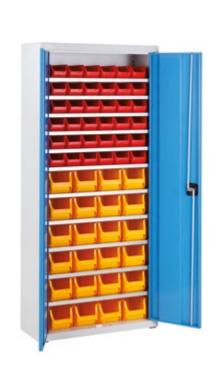

# **Cabinets** with storage bins

## **With Doors**

- ► Made of high-quality sheet steel.
- ► The shelves are made of galvanised sheets; adjustable in 25 mm increments.
- ► Fitted with a lock and handle.
- ► Allow not only organised storage of small items, but also protection against unauthorised access thanks to a lock.
- ► Surface treated with a high-quality powder coat.

# Type **7274**

800×400×1950 mm

골 84.6 kg

per cabinet 300 kg / per shelf 60 kg

### 9 Shelves