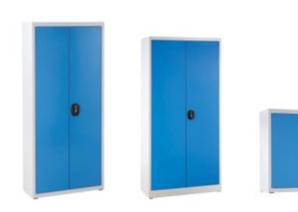

## **With Doors**

- ► Made of high-quality sheet steel.
- ► The shelves are made of galvanised sheets; adjustable in 25 mm increments.
- ► Fitted with a lock and handle.
- ► Allow not only organised storage of small items, but also protection against unauthorised access thanks to a lock.
- ► Surface treated with a high-quality powder coat.

# Type **3155**

**☆** 750×300×1650 mm

子 70.4 kg

per cabinet 300 kg / per shelf 60 kg

# Type **7274**

800×400×1950 mm

골 84.6 kg

per cabinet 300 kg / per shelf 60 kg

# Type **3156**

\$\infty\$ 950 × 400 × 1950 mm

\_\_\_\_\_\_ 97.7 kg

per cabinet 300 kg / per shelf 60 kg

**258** en.mevatec.cz