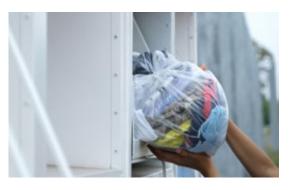

## Waste Containers metal, for textile

- ► For collecting old clothes, shoes, plush toys, etc.
- Galvanised frame with galvanised metal panels.
- ► Can be painted in RAL colours.
- Special safety chute for disposing of used clothes.
- The contents remain dry, regardless of wind or rain.
- Extremely resistant to vandalism thanks to the sturdy door.