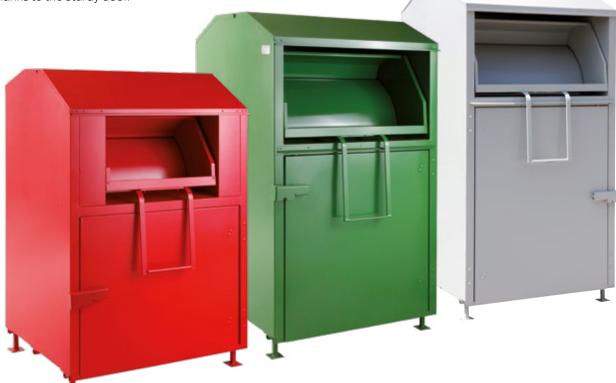

## Waste Containers metal, for textile

- ► For collecting old clothes, shoes, plush toys, etc.
- Galvanised frame with galvanised metal panels.
- ► Can be painted in RAL colours.
- Special safety chute for disposing of used clothes.
- The contents remain dry, regardless of wind or rain.
- Extremely resistant to vandalism thanks to the sturdy door.