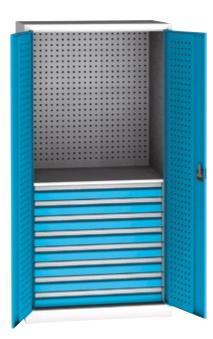

1 Shelf, 8 Drawers

| Type 3238  |                                          |  |  |
|------------|------------------------------------------|--|--|
| $\bigcirc$ | 950×600×1950mm                           |  |  |
| 2          | 188.7 kg                                 |  |  |
| Ç          | per cabinet 800 kg /<br>per shelf 100 kg |  |  |