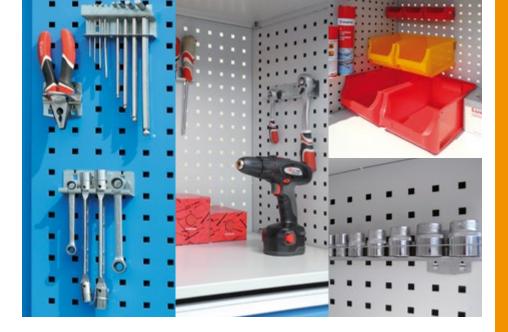

- The upper section of the cabinet can be used as a shelf or a worktop fitted with a rubber pad.
- 2 adjustable shelves (in 25 mm increments) with load capacity of 100 kg per shelf and 50 kg per drawer.
- The cabinets are fitted with a cylindrical lock.