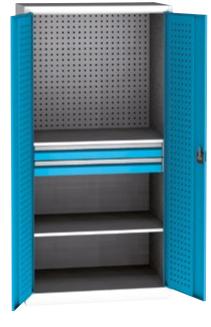

n

2 Shelves, 2 Drawers

| Туре                  | 4853                |
|-----------------------|---------------------|
| $\overline{\bigcirc}$ | 950 × 600 × 1950 mr |
| 53                    | 133.2 kg            |

per cabinet 800 kg / per shelf 100 kg

- ► Fittings for hanging on a wall.
- Shelf adjustable in 25 mm increments with 20 kg load capacity.
- Fitted with a cylindrical lock.

| 1 Shelf                                 |  |  |  |
|-----------------------------------------|--|--|--|
| Type 4856                               |  |  |  |
| 950×200×600 mm                          |  |  |  |
| 24 kg                                   |  |  |  |
| per cabinet 200 kg /<br>per shelf 20 kg |  |  |  |
|                                         |  |  |  |