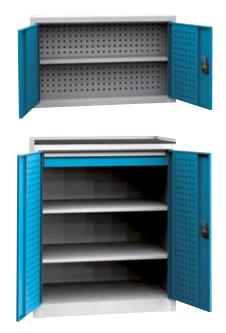

| 2 | Sh  | ~  |    |    |
|---|-----|----|----|----|
| 4 | JII | CI | vc | :5 |

 Type
 4854

 ♀
 950×600×1180 mm

 ♀
 75.8 kg

 ♀
 per cabinet 800 kg / per shelf 100 kg

## 2 Shelves, 1 Drawer

| Type <b>4855</b>      |                                          |  |  |  |
|-----------------------|------------------------------------------|--|--|--|
| $\overline{\bigcirc}$ | 950×600×1180 mm                          |  |  |  |
| 2                     | 96.4 kg                                  |  |  |  |
| ₽                     | per cabinet 800 kg /<br>per shelf 100 kg |  |  |  |