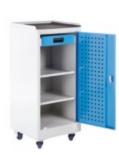

#### 2 Shelves, 1 Drawer

Type **7270** 

\$\overline{\infty} 500 × 500 × 1140 mm\$

子 39 kg

per cabinet 200 kg / per shelf 20 kg

**262** en.mevatec.cz