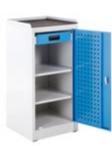

## 2 Shelves, 1 Drawer

Type **7269** 

\$\ightarrow\$ 500 × 1018 mm

39.8 kg

per cabinet 200 kg / per shelf 20 kg