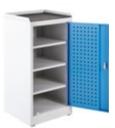

### 3 Shelves

#### Type **7267**

\$\infty\$ 500 × 500 × 1030 mm

子 35.2 kg

per cabinet 200 kg / per shelf 20 kg