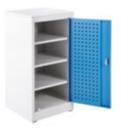

| 3 Sh | elves |
|------|-------|

#### Type **7266**

\$\infty\$ 500 × 500 × 1018 mm

<u>곱</u> 36 kg

per cabinet 200 kg / per shelf 20 kg