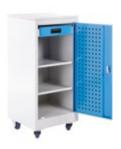

#### 2 Shelves, 1 Drawer

Type **7268** 

\$\infty\$ 500 × 500 × 1128 mm

子 39.8 kg

per cabinet 200 kg / per shelf 20 kg

## 2 Shelves, 1 Drawer

Type **7269** 

\$\ightarrow\$ 500 × 1018 mm

39.8 kg

per cabinet 200 kg / per shelf 20 kg