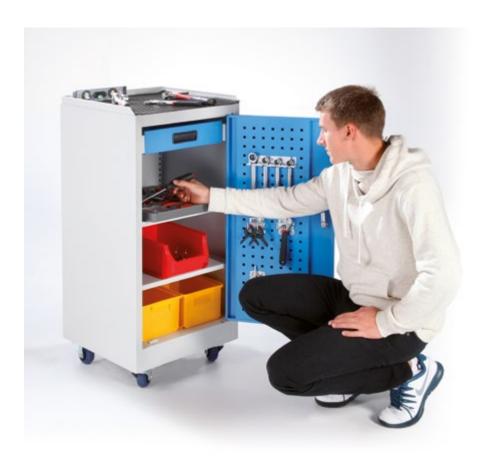

# workshop, for tools

- For storing tools, material, and measuring instruments in the workplace. Characterised by more compact dimensions, welded design, and high durability.
- ► Includes a perforated tool storage panel (10 × 10 mm in a 38 mm grid) for tool holders.
- ► Fitted with a single-point cylindrical lock.
- ► The shelves are adjustable in 25 mm increments with 20 kg load capacity.
- ► The drawer is height adjustable in 25 mm increments and seated on ball bearing slides with 20 kg load capacity.
- Mobile versions are fitted with castors (2× fixed, 2× swivel with brake) with 80 mm diameter.