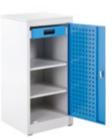

#### 2 Shelves, 1 Drawer

Type **7268** 

\$\infty\$ 500 × 500 × 1128 mm

子 39.8 kg

per cabinet 200 kg / per shelf 20 kg

#### Type **4836**

₩ 500 × 500 × 1030 mm

子 37.5 kg

per cabinet 200 kg / per shelf 20 kg