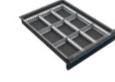

## Drawer Dividers (for Type 3425 and 3426 trolleys)

► For 60–120 mm tall drawers

Type 3485

Type 3484

▶ For 150–240 mm tall drawers.

Type **3486** 

Type **3487**