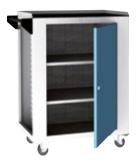

| Туре 3422               |                            |  |
|-------------------------|----------------------------|--|
| $\bigotimes_{i \neq i}$ | 750×500×940 mm             |  |
| $\Box$                  | 44 kg                      |  |
| ç                       | 150 kg / 30 kg (per shelf) |  |