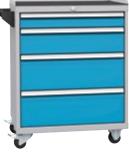

| Type <b>3424</b> |                            |  |
|------------------|----------------------------|--|
| $\bigcirc$       | 750×500×940 mm             |  |
| 6                | 59.4 kg                    |  |
| Ç                | 150 kg / 30 kg (per shelf) |  |

- ► Fitted with a central interlock mechanism to prevent multiple drawers opening.
- ► Top fitted with a rubber pad.
- ► Perforated sections of the trolley enable tool holders to be fitted from the inside or the outside.
- Equipment: 2 × swivel castors with brake, 2 × fixed castors.
- ▶ Powder coated (RAL 7035 grey, RAL 5012 blue).