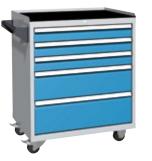

- Type 3426
- 곱 86 kg
- Ω 300 kg / 80 kg (per drawer)

- ► Fitted with a central interlock mechanism to prevent multiple drawers opening.
- ► Top fitted with a rubber pad.
- ► Perforated sections of the trolley enable tool holders to be fitted from the inside or the outside.
- Equipment: 2 × swivel castors with brake, 2 × fixed castors.
- ▶ Powder coated (RAL 7035 grey, RAL 5012 blue).