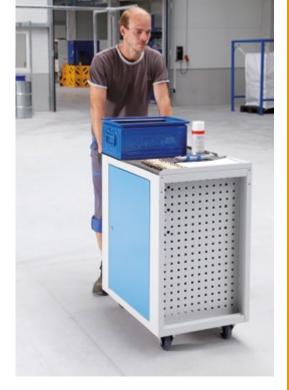

- ► Fitted with a central interlock mechanism to prevent multiple drawers opening.
- ► Top fitted with a rubber pad.
- ► Perforated sections of the trolley enable tool holders to be fitted from the inside or the outside.
- Equipment: 2 × swivel castors with brake, 2 × fixed castors.
- ▶ Powder coated (RAL 7035 grey, RAL 5012 blue).