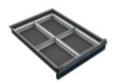

## Drawer Dividers (for Type 3425 and 3426 trolleys)

► For 60–120 mm tall drawers

Type 3485

Type 3484

▶ For 150–240 mm tall drawers.

Type **3486** 

Type **3487**