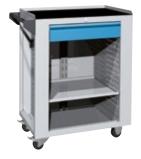

| Туре 3423  |                            |  |  |  |
|------------|----------------------------|--|--|--|
| $\bigcirc$ | 750 × 500 × 940 mm         |  |  |  |
| $\Box$     | 49.6 kg                    |  |  |  |
| ç          | 150 kg / 30 kg (per shelf) |  |  |  |

| Type <b>3424</b> |                            |  |
|------------------|----------------------------|--|
| $\bigcirc$       | 750×500×940 mm             |  |
| 6                | 59.4 kg                    |  |
| Ç                | 150 kg / 30 kg (per shelf) |  |