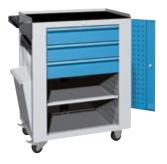

| 7 |  | U |
|---|--|---|
|   |  |   |

| Type <b>3425</b> |                             |  |
|------------------|-----------------------------|--|
| $\bigcirc$       | 750 × 500 × 920 mm          |  |
| $\Box$           | 80.3 kg                     |  |
| Ç                | 300 kg / 80 kg (per drawer) |  |
|                  |                             |  |

- Type 3426
- 곱 86 kg
- Ω 300 kg / 80 kg (per drawer)