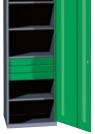

► Four shelves adjustable height in 25 mm increments.

- 84.9 kg 500 kg 40 kg (per shelf) 40 kg (drawer) 5
- Three shelves and three drawers - adjustable height of shelves in 25 mm increments, of drawers in 32 mm increments.