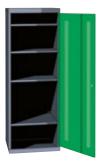

## **Furniture ECONOMY** workshop

- ▶ Rigid welded assemblies made of 1 mm thick sheet steel.
- Lockable using a cylindrical lock with a central locking mechanism,
- ▶ Drawers can be opened to at least 75 % (ball bearing slides), fitted with an interlock

► Four shelves adjustable height in 25 mm increments.

- 84.9 kg 500 kg 40 kg (per shelf) 40 kg (drawer) 5
- Three shelves and three drawers - adjustable height of shelves in 25 mm increments, of drawers in 32 mm increments.