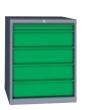

Worktop

Type 3655

☆ 750×1500 mm Type 3656

▶ Made of 25 mm thick water-resistant glued laminated beech board.

| Container  |                     |  |
|------------|---------------------|--|
| Туре       | 3652                |  |
| $\bigcirc$ | 1000 × 600 × 620 mm |  |
| 2          | 76.4 kg             |  |
| ç          | 250 kg              |  |
| 凸          | 40 kg (drawer)      |  |