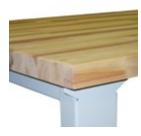

Worktop

Type 3655

☆ 750×1500 mm Type 3656

▶ Made of 25 mm thick water-resistant glued laminated beech board.

| Container  |                     |  |
|------------|---------------------|--|
| Туре       | 3652                |  |
| $\bigcirc$ | 1000 × 600 × 620 mm |  |
| 2          | 76.4 kg             |  |
| ç          | 250 kg              |  |
| 凸          | 40 kg (drawer)      |  |