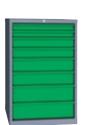

Eight drawers.

| Container             |                |  |  |
|-----------------------|----------------|--|--|
| Туре                  | 3653           |  |  |
| $\overline{\bigcirc}$ | 810×600×620 mm |  |  |
| $\Box$                | 58.2 kg        |  |  |
| ç                     | 250 kg         |  |  |
| ₽                     | 40 kg (drawer) |  |  |