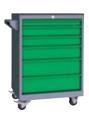

of 25 mm thick water-resistant glued laminated beech board.



| Container  |                     |  |
|------------|---------------------|--|
| Туре       | 3652                |  |
| $\bigcirc$ | 1000 × 600 × 620 mm |  |
| 2          | 76.4 kg             |  |
| ç          | 250 kg              |  |
| 凸          | 40 kg (drawer)      |  |

Eight drawers.



| Container             |                |  |  |
|-----------------------|----------------|--|--|
| Туре                  | 3653           |  |  |
| $\overline{\bigcirc}$ | 810×600×620 mm |  |  |
| $\Box$                | 58.2 kg        |  |  |
| ç                     | 250 kg         |  |  |
| ₽                     | 40 kg (drawer) |  |  |

Five drawers.



Type 3429

😥 810 mm (height)

► For mounting to the underside of worktops.



| Service Trolley<br>Type 3654 |                |  |
|------------------------------|----------------|--|
|                              |                |  |
| 2                            | 68.5 kg        |  |
| ç                            | 250 kg         |  |
| Ģ                            | 40 kg (drawer) |  |
|                              |                |  |

► Six drawers.