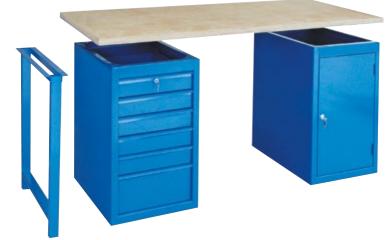

| Worktop         | Type 6679                 |  |
|-----------------|---------------------------|--|
| Type 6675       |                           |  |
| 💭 1500 × 700 mm |                           |  |
| Туре 6676       | Steel Upright   Type 6678 |  |
| 💭 1800 × 700 mm |                           |  |
| Type 6677       | Cabinet with Drawers      |  |
| 💭 2000 × 700 mm | Туре 6680                 |  |