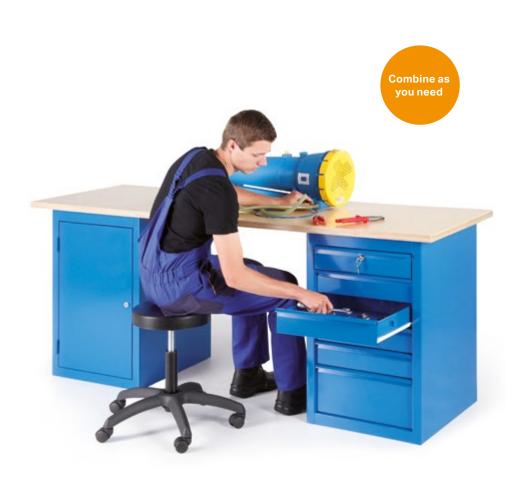

## PRO

- Built to withstand the heavy duty environment of assembly shops.
- ► 30 mm thick high-quality plywood worktop.
- Drawers placed in roller slides with central locking mechanism.
- ▶ Powder coated (standard colour RAL 5017 blue).
- Supplied disassembled, with fasteners included; simple to assemble.